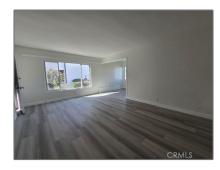

# Residential Rent For Rent

877 Sqft - 10024 FosterRoad, Bellflower, California, 90706

#### Basic Details

| Status:                   | Active           |  |
|---------------------------|------------------|--|
| Listing Type:             | For Rent         |  |
| Property Type:            | Residential Rent |  |
| Property<br>SubType:      | Apartment        |  |
| Price:                    | \$2,400          |  |
| Price Per Square<br>Foot: | \$3              |  |
| Square Footage:           | 877 Sqft         |  |
| Lot Area:                 | <b>0.13 Sqft</b> |  |
| Year Built:               | 1956             |  |
| View:                     | Mountain(s)      |  |
| Bedrooms:                 | 2                |  |
| Bathrooms:                | 1                |  |
| Bathrooms (Full):         | 1                |  |
| Country:                  | US               |  |
| State:                    | California       |  |
| County:                   | Los Angeles      |  |
| City:                     | Bellflower       |  |
| Zipcode:                  | 90706            |  |