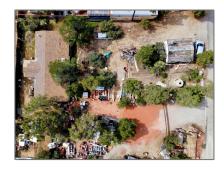

# Residential For Sale

1,456 Sqft - 69719 Palm SpringsAvenue, Mountain Center, California, 92561

#### Basic Details

| Status:                   | Active                     |  |
|---------------------------|----------------------------|--|
| Listing Type:             | For Sale                   |  |
| Property Type:            | Residential                |  |
| Property<br>SubType:      | Single Family<br>Residence |  |
| Price:                    | \$199,000                  |  |
| Price Per Square<br>Foot: | <b>\$137</b>               |  |
| Square Footage:           | 1,456 Sqft                 |  |
| Lot Area:                 | 0.29 Sqft                  |  |
| Year Built:               | 1947                       |  |
| View:                     | Mountain(s)                |  |
| Bedrooms:                 | 3                          |  |
| Bathrooms:                | 1                          |  |
| Bathrooms (Full):         | 1                          |  |
| Country:                  | US                         |  |
| State:                    | California                 |  |
| County:                   | Riverside                  |  |
| City:                     | <b>Mountain Center</b>     |  |
| Zipcode:                  | 92561                      |  |
|                           |                            |  |

#### Features

| √ View:               | Mountain(s), Hills,<br>Trees/woods |
|-----------------------|------------------------------------|
| Association:          | 0                                  |
| Senior<br>Community:  | 0                                  |
| Stories:              | 1                                  |
| AttachedGarage :      | 0                                  |
| √ Parking:            | 4.00                               |
| √ Parking:            | Other                              |
| Spa:                  | 0                                  |
| √ Fireplace:          | See remarks                        |
| √ Lot Features:       | Paved                              |
| √ Room Type:          | See Remarks                        |
| √ Property Condition: | Fixer, Repairs Major               |
| √ Sewer:              | Unknown                            |
|                       |                                    |