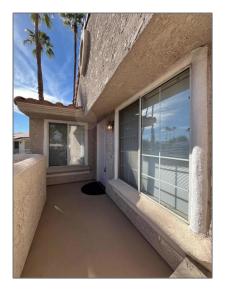

| County:     | Riverside    |                     | Living Room T.v.     |
|-------------|--------------|---------------------|----------------------|
| City:       | Palm Springs | Entry Level:        | 2                    |
| Zipcode:    | 92264        | √ Laundry:          | In Closet            |
| Listing ID: | 219118890PS  | √ Room Type:        | Living Room          |
|             |              | √ Flooring:         | Carpet, Tile, Vinyl  |
|             |              | √ Window Features:  | Blinds               |
|             |              | √ Spa Construction: | Community, In Ground |