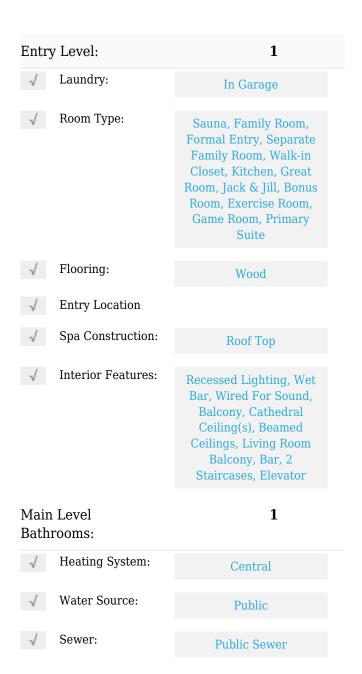

## Basic Details

| Status:                   | Active                     |  |
|---------------------------|----------------------------|--|
| Listing Type:             | For Sale                   |  |
| Property Type:            | Residential                |  |
| Property<br>SubType:      | Single Family<br>Residence |  |
| Price:                    | \$16,595,000               |  |
| Price Per Square<br>Foot: | \$3,667                    |  |
| Square Footage:           | 4,526 Sqft                 |  |
| Lot Area:                 | 0.08 Sqft                  |  |
| Year Built:               | 1987                       |  |
| View:                     | Mountain(s)                |  |
| Bedrooms:                 | 4                          |  |
| Bathrooms:                | 5                          |  |
| Bathrooms<br>(Full):      | 5                          |  |
| Country:                  | US                         |  |

## Features

| √ View:               | Ocean, Panoramic,<br>Coastline, Catalina,<br>Water, White Water |
|-----------------------|-----------------------------------------------------------------|
| Association:          | 0                                                               |
| Senior<br>Community:  | 0                                                               |
| √ Common Walls:       | No Common Walls                                                 |
| Stories:              | 3                                                               |
| √ Community Features: | Street Lights, Biking                                           |
| AttachedGarage :      | 1                                                               |
| √ Parking:            | 4.00                                                            |
| Spa:                  | 1                                                               |
| √ Fireplace:          | Living room, Family room, Primary Retreat                       |
| √ Lot Features:       | Misting System                                                  |

#### MLS Addon

| Zoning:                  | MNRM                   |
|--------------------------|------------------------|
| Parcel Number:           | 4180030004             |
| Lot Size Square<br>Feet: | 3,531                  |
| √ Exclusions:            | Dining Room Chandelier |
| TaxAnnualAmou<br>nt:     | <b>\$0</b>             |
| Garage Spaces:           | 4                      |
| High School:             | Arlington              |
| High School 2:           | Arling                 |
| Middle Or Junior         | Miller                 |

#### School:

| High School<br>District:       | Manhattan Unified |  |
|--------------------------------|-------------------|--|
| Levels:                        | Three Or More     |  |
| Taxes:                         | <b>\$0</b>        |  |
| Guest House<br>SqFt:           | 0                 |  |
| Approx Lot SqFt:               | 0                 |  |
| √ Special Listing Conditions:  | Standard          |  |
| Virtual Tour<br>URL Unbranded: | Click Here        |  |