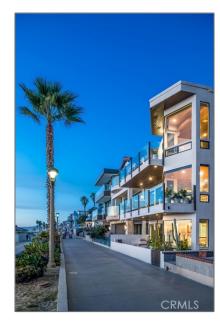

# Residential For Sale

4,526 Sqft - 708 The Strand, Manhattan Beach, California, 90266

## Features

| √ View:               | Ocean, Panoramic,<br>Coastline, Catalina,<br>Water, White Water |
|-----------------------|-----------------------------------------------------------------|
| Association:          | 0                                                               |
| Senior<br>Community:  | 0                                                               |
| √ Common Walls:       | No Common Walls                                                 |
| Stories:              | 3                                                               |
| √ Community Features: | Street Lights, Biking                                           |
| AttachedGarage :      | 1                                                               |
| √ Parking:            | 4.00                                                            |
| Spa:                  | 1                                                               |
| √ Fireplace:          | Living room, Family room, Primary Retreat                       |
| √ Lot Features:       | Misting System                                                  |