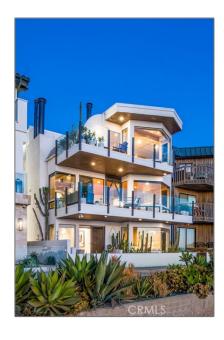

# Residential For Sale

4,526 Sqft - 708 The Strand, Manhattan Beach, California, 90266

## Basic Details

| Status:                   | Active                     |  |
|---------------------------|----------------------------|--|
| Listing Type:             | For Sale                   |  |
| Property Type:            | Residential                |  |
| Property<br>SubType:      | Single Family<br>Residence |  |
| Price:                    | \$16,595,000               |  |
| Price Per Square<br>Foot: | \$3,667                    |  |
| Square Footage:           | 4,526 Sqft                 |  |
| Lot Area:                 | 0.08 Sqft                  |  |
| Year Built:               | 1987                       |  |
| View:                     | Mountain(s)                |  |
| Bedrooms:                 | 4                          |  |
| Bathrooms:                | 5                          |  |
| Bathrooms<br>(Full):      | 5                          |  |
| Country:                  | US                         |  |

## Features

| √ View:               | Ocean, Panoramic,<br>Coastline, Catalina,<br>Water, White Water |
|-----------------------|-----------------------------------------------------------------|
| Association:          | 0                                                               |
| Senior<br>Community:  | 0                                                               |
| √ Common Walls:       | No Common Walls                                                 |
| Stories:              | 3                                                               |
| √ Community Features: | Street Lights, Biking                                           |
| AttachedGarage :      | 1                                                               |
| √ Parking:            | 4.00                                                            |
| Spa:                  | 1                                                               |
| √ Fireplace:          | Living room, Family room, Primary Retreat                       |
| √ Lot Features:       | Misting System                                                  |