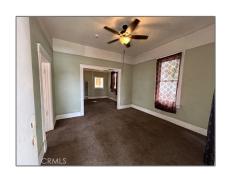

# Residential For Sale

928 Sqft - 330 LStreet, Fresno, California, 93721









#### Basic Details

| Status:                   | Active                     |  |
|---------------------------|----------------------------|--|
| Listing Type:             | For Sale                   |  |
| Property Type:            | Residential                |  |
| Property<br>SubType:      | Single Family<br>Residence |  |
| Price:                    | \$184,900                  |  |
| Price Per Square<br>Foot: | <b>\$199</b>               |  |
| Square Footage:           | 928 Sqft                   |  |
| Lot Area:                 | 0.13 Sqft                  |  |
| Year Built:               | 1915                       |  |
| View:                     | Mountain(s)                |  |
| Bedrooms:                 | 2                          |  |
| Bathrooms:                | 1