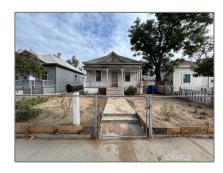

# Residential For Sale

928 Sqft - 330 LStreet, Fresno, California, 93721









#### Basic Details

| Status:                   | Active                     |  |
|---------------------------|----------------------------|--|
| Listing Type:             | For Sale                   |  |
| Property Type:            | Residential                |  |
| Property<br>SubType:      | Single Family<br>Residence |  |
| Price:                    | \$184,900                  |  |
| Price Per Square<br>Foot: | <b>\$199</b>               |  |
| Square Footage:           | 928 Sqft                   |  |
| Lot Area:                 | 0.13 Sqft                  |  |
| Year Built:               | 1915                       |  |
| View:                     | Mountain(s)                |  |
| Bedrooms:                 | 2                          |  |
| Bathrooms:                |