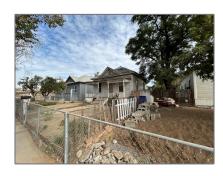

# Residential For Sale

928 Sqft - 330 LStreet, Fresno, California, 93721









#### Basic Details

| Status:                   | Active                     |  |
|---------------------------|----------------------------|--|
| Listing Type:             | For Sale                   |  |
| Property Type:            | Residential                |  |
| Property<br>SubType:      | Single Family<br>Residence |  |
| Price:                    | \$184,900                  |  |
| Price Per Square<br>Foot: | <b>\$199</b>               |  |
| Square Footage:           | 928 Sqft                   |  |
| Lot Area:                 | 0.13 Sqft                  |  |
| Year Built:               | 1915                       |  |
| View:                     | Mountain(s)                |  |
| Bedrooms:                 | 2                          |  |
| Bathrooms:                | 1