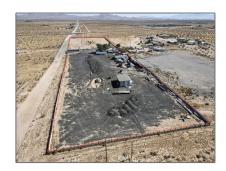

# Residential For Sale

1,260 Sqft - 10550 ColusaRoad, Adelanto, California, 92301

### Basic Details

| Status:                   | Active                     |  |
|---------------------------|----------------------------|--|
| Listing Type:             | For Sale                   |  |
| Property Type:            | Residential                |  |
| Property<br>SubType:      | Single Family<br>Residence |  |
| Price:                    | \$550,000                  |  |
| Price Per Square<br>Foot: | \$437                      |  |
| Square Footage:           | 1,260 Sqft                 |  |
| Lot Area:                 | 10 Sqft                    |  |
| Year Built:               | 1950                       |  |
| View:                     | Mountain(s)                |  |
| Bedrooms:                 | 2                          |  |
| Bathrooms:                | 1                          |  |
| Bathrooms (Full):         | 1                          |  |
| Country:                  | US                         |  |
| State:                    | California                 |  |
| County:                   | San Bernardino             |  |
| City:                     | Adelanto                   |  |
| Zipcode:                  | 92301                      |  |