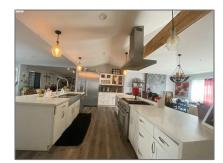

### MLS Addon

| Parcel Number:              | 1303900102     |
|-----------------------------|----------------|
| Lot Size Square<br>Feet:    | 10,454         |
| TaxAnnualAmou<br>nt:        | <b>\$0</b>     |
| √ RoomKitchenFeatu res:     | Stone Counters |
| High School:                | Arlington      |
| High School 2:              | Arling         |
| Middle Or Junior<br>School: | Miller         |
| Levels:                     | One            |
| Taxes:                      | <b>\$0</b>     |
| Guest House<br>SqFt:        | 0              |
| Approx Lot SqFt:            | 0              |