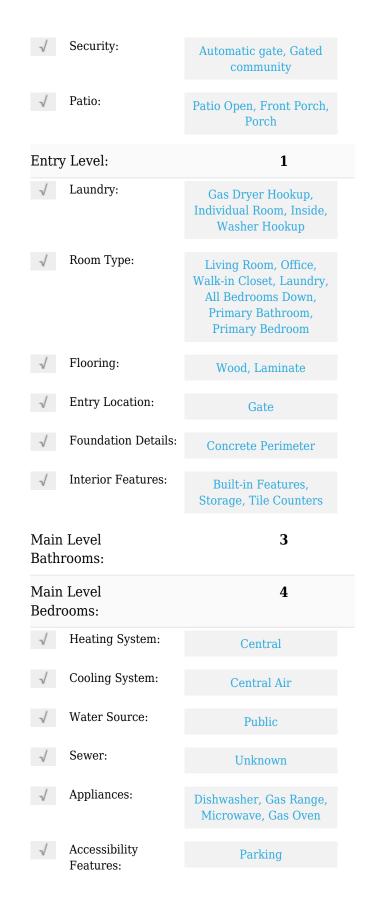

## Features

| √ View:               | Trees/woods                                                                                                                                                                    |
|-----------------------|--------------------------------------------------------------------------------------------------------------------------------------------------------------------------------|
| Association:          | 1                                                                                                                                                                              |
| Senior<br>Community:  | 1                                                                                                                                                                              |
| √ Common Walls:       | 1 Common Wall                                                                                                                                                                  |
| Stories:              | 1                                                                                                                                                                              |
| √ Pet Policy          |                                                                                                                                                                                |
| ✓ Community Features: | Suburban, Urban                                                                                                                                                                |
| √ Pool:               | Association, Community                                                                                                                                                         |
| √ Amenities:          | Pool, Spa/hot Tub, Tennis<br>Court(s), Clubhouse,<br>Management, Gym/ex<br>Room, Maintenance<br>Grounds, Pets Permitted,<br>Recreation Room, Trash,<br>Water, Gas, Electricity |
| AttachedGarage :      | 0                                                                                                                                                                              |
| √ Parking             |                                                                                                                                                                                |
| √ Parking:            | Paved, Carport, Detached<br>Carport                                                                                                                                            |
| √ Lot Features:       | 0-1 Unit/acre                                                                                                                                                                  |

### MLS Addon

| Parcel Number:       | 89227031   |
|----------------------|------------|
| √ Exclusions:        | Cr&r Trash |
| TaxAnnualAmou<br>nt: | <b>\$0</b> |

Levels: One

EatingArea:

Dining Room, In Kitchen,
Breakfast Counter / Bar,
Family Kitchen, In Family
Room, Breakfast Nook, In
Living Room