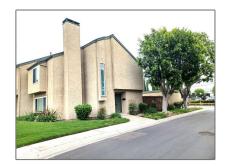

# Residential Rent For Rent

1,402 Sqft - 15921 RhodoliteCourt, Fountain Valley, California, 92708

### Basic Details

| Status:                   | Active           |  |
|---------------------------|------------------|--|
| Listing Type:             | For Rent         |  |
| Property Type:            | Residential Rent |  |
| Property<br>SubType:      | Townhouse        |  |
| Price:                    | \$3,895          |  |
| Price Per Square<br>Foot: | \$3              |  |
| Square Footage:           | 1,402 Sqft       |  |
| Lot Area:                 | 0.03 Sqft        |  |
| Year Built:               | 1973             |  |
| View:                     | Mountain(s)      |  |
| Bedrooms:                 | 3                |  |
| Bathrooms:                | 3                |  |
| Bathrooms (Full):         | 2                |  |
| Bathrooms (1/2):          | 1                |  |
| Country:                  | US               |  |
|                           |                  |  |