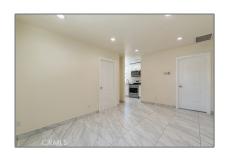

#### Features

Association:

| 11000014410111           | ŭ                    |
|--------------------------|----------------------|
| Senior<br>Community:     | 0                    |
| √ Common Walls:          | No Common Walls      |
| Stories:                 | 0                    |
| √ Pet Policy:            | Call                 |
| √ Community Features:    | Sidewalks            |
| √ Pool:                  | In ground, Community |
| √ Parking:               | 0.00                 |
| √ Lot Features:          | 0-1 Unit/acre        |
| √ Furnished:             | Unfurnished          |
| √ Room Type:             | Living Room          |
| √ Flooring:              | Laminate             |
| √ Entry Location         |                      |
| √ Interior Features:     | Dumbwaiter           |
| Main Level<br>Bathrooms: | 1                    |
| Main Level<br>Bedrooms:  | 1                    |
| √ Heating System:        | Forced air           |