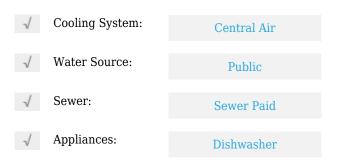

#### Features

Association:

| 11000014410111           | ŭ                    |
|--------------------------|----------------------|
| Senior<br>Community:     | 0                    |
| √ Common Walls:          | No Common Walls      |
| Stories:                 | 0                    |
| √ Pet Policy:            | Call                 |
| √ Community Features:    | Sidewalks            |
| √ Pool:                  | In ground, Community |
| √ Parking:               | 0.00                 |
| √ Lot Features:          | 0-1 Unit/acre        |
| √ Furnished:             | Unfurnished          |
| √ Room Type:             | Living Room          |
| √ Flooring:              | Laminate             |
| √ Entry Location         |                      |
| √ Interior Features:     | Dumbwaiter           |
| Main Level<br>Bathrooms: | 1                    |
| Main Level<br>Bedrooms:  | 1                    |
| √ Heating System:        | Forced air           |