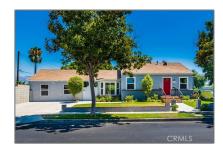

# Residential Rent For Rent

 $440\ Sqft$  -  $1702\ LimaStreet,$  Burbank, California, 91505

0

## Basic Details

| Status:                   | Active           |  |
|---------------------------|------------------|--|
| Listing Type:             | For Rent         |  |
| Property Type:            | Residential Rent |  |
| Property<br>SubType:      | Duplex           |  |
| Price:                    | \$2,200          |  |
| Price Per Square<br>Foot: | \$5              |  |
| Square Footage:           | 440 Sqft         |  |
| Lot Area:                 | 0.17 Sqft        |  |
| Year Built:               | 2019             |  |
| View:                     | Mountain(s)      |  |
| Bedrooms:                 | 1                |  |
| Bathrooms:                | 1                |  |
| Bathrooms<br>(Full):      | 1                |  |
| Country:                  | US               |  |
| State:                    | California       |  |
| County:                   | Los Angeles      |  |
| City:                     | Burbank          |  |
| Zipcode:                  | 91505            |  |
| Listing ID:               | GD24222862       |  |
|                           |                  |  |