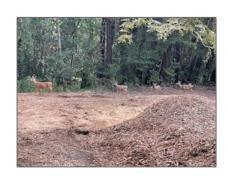

## Land For Sale

- 12 MontecitoRoad, Woodside, California, 94062

#### Basic Details

| Status:                   | Active                             |  |
|---------------------------|------------------------------------|--|
| Listing Type:             | For Sale                           |  |
| Property Type:            | Land                               |  |
| Property<br>SubType:      | Single Family<br>Residence         |  |
| Price:                    | \$3,880,000                        |  |
| Price Per Square<br>Foot: | <b>\$24</b>                        |  |
| Lot Area:                 | 3.66 Sqft                          |  |
|                           | 3.00 Sqrt                          |  |
| View:                     | Mountain(s)                        |  |
| View:<br>State:           | <del>-</del>                       |  |
|                           | Mountain(s)                        |  |
| State:                    | Mountain(s)  California            |  |
| State: County:            | Mountain(s)  California  San Mateo |  |