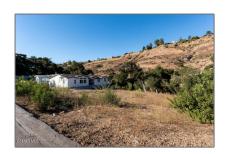

# Land For Sale

- 143 SherwoodDrive, Westlake Village, California, 91361

#### Basic Details

| Status:                   | Active                     |  |
|---------------------------|----------------------------|--|
| Listing Type:             | For Sale                   |  |
| Property Type:            | Land                       |  |
| Property<br>SubType:      | Single Family<br>Residence |  |
| Price:                    | \$400,000                  |  |
| Price Per Square<br>Foot: | \$41                       |  |
| Lot Area:                 | 0.23 Sqft                  |  |
| View:                     | Mountain(s)                |  |
| Country:                  | US                         |  |
| State:                    | California                 |  |
| County:                   | Los Angeles                |  |
| City:                     | Westlake Village           |  |
| Zipcode:                  | 91361                      |  |
| Listing ID:               | 224004474                  |  |