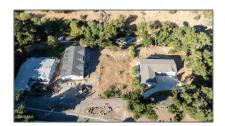

# Land For Sale

- 143 SherwoodDrive, Westlake Village, California, 91361

#### Basic Details

| Status:                   | Active                     |  |
|---------------------------|----------------------------|--|
| Listing Type:             | For Sale                   |  |
| Property Type:            | Land                       |  |
| Property<br>SubType:      | Single Family<br>Residence |  |
| Price:                    | \$400,000                  |  |
| Price Per Square<br>Foot: | \$41                       |  |
| Lot Area:                 | 0.23 Sqft                  |  |
| View:                     | Mountain(s)                |  |
| Country:                  | US                         |  |
| State:                    | California                 |  |
| County:                   | Los Angeles                |  |
| City:                     | Westlake Village           |  |
| Zipcode:                  | 91361                      |  |
| Listing ID:               | 224004474                  |  |