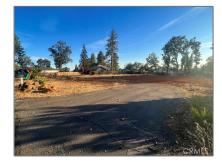

# Land For Sale

- 450 StacyLane, Paradise, California, 95969

## Features

| √ View:                    | Neighborhood, Hills,<br>Trees/woods, Rocks,<br>Peek-a-boo |
|----------------------------|-----------------------------------------------------------|
| Association:               | 0                                                         |
| Senior<br>Community:       | 0                                                         |
| √ Community<br>Features:   | Foothills                                                 |
| ✓ Lot Features:            | Rectangular Lot, Gentle<br>Sloping, Sloped Down           |
| Special<br>Assessments:    | 0                                                         |
| ✓ Utilities:               | Electricity Available,<br>Water Available                 |
| $\checkmark$ Water Source: | Public                                                    |
| √ Sewer:                   | Conventional Septic                                       |