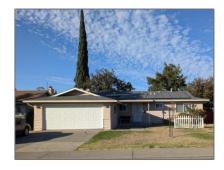

# Residential For Sale

1,265 Sqft - 723 ClintonDrive, Stockton, California, 95210

#### Basic Details

| Status:                   | Active                     |  |
|---------------------------|----------------------------|--|
| Listing Type:             | For Sale                   |  |
| Property Type:            | Residential                |  |
| Property<br>SubType:      | Single Family<br>Residence |  |
| Price:                    | \$450,000                  |  |
| Price Per Square<br>Foot: | \$356                      |  |
| Square Footage:           | 1,265 Sqft                 |  |
| Lot Area:                 | 0.15 Sqft                  |  |
| Year Built:               | 1970                       |  |
| View:                     | Mountain(s)                |  |
| Bedrooms:                 | 4                          |  |
| Bathrooms:                | 2                          |  |
| Bathrooms (Full):         | 2                          |  |
| Country:                  | US                         |  |
| State:                    | California                 |  |
| County:                   | San Joaquin                |  |
| City:                     | Stockton                   |  |
| Zipcode:                  | 95210                      |  |
|                           |                            |  |