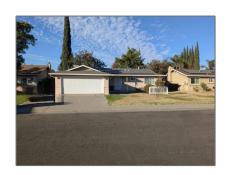

# Residential For Sale

1,265 Sqft - 723 ClintonDrive, Stockton, California, 95210

#### Basic Details

| Status:                   | Active                     |  |
|---------------------------|----------------------------|--|
| Listing Type:             | For Sale                   |  |
| Property Type:            | Residential                |  |
| Property<br>SubType:      | Single Family<br>Residence |  |
| Price:                    | \$450,000                  |  |
| Price Per Square<br>Foot: | \$356                      |  |
| Square Footage:           | 1,265 Sqft                 |  |
| Lot Area:                 | 0.15 Sqft                  |  |
| Year Built:               | 1970                       |  |
| View:                     | Mountain(s)                |  |
| Bedrooms:                 | 4                          |  |
| Bathrooms:                | 2                          |  |
| Bathrooms (Full):         | 2                          |  |
| Country:                  | US                         |  |
| State:                    | California                 |  |
| County:                   | San Joaquin                |  |
| City:                     | Stockton                   |  |
| Zipcode:                  | 95210                      |  |
|                           |                            |  |