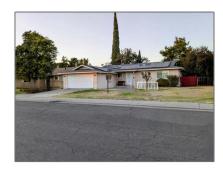

# Residential For Sale

1,265 Sqft - 723 ClintonDrive, Stockton, California, 95210

#### Basic Details

| Status:                   | Active                     |  |
|---------------------------|----------------------------|--|
| Listing Type:             | For Sale                   |  |
| Property Type:            | Residential                |  |
| Property<br>SubType:      | Single Family<br>Residence |  |
| Price:                    | \$450,000                  |  |
| Price Per Square<br>Foot: | \$356                      |  |
| Square Footage:           | 1,265 Sqft                 |  |
| Lot Area:                 | 0.15 Sqft                  |  |
| Year Built:               | 1970                       |  |
| View:                     | Mountain(s)                |  |
| Bedrooms:                 | 4                          |  |
| Bathrooms:                | 2                          |  |
| Bathrooms (Full):         | 2                          |  |
| Country:                  | US                         |  |
| State:                    | California                 |  |
| County:                   | San Joaquin                |  |
| City:                     | Stockton                   |  |
| Zipcode:                  | 95210                      |  |
|                           |                            |  |