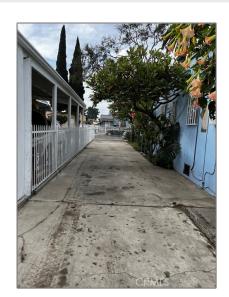

## Basic Details

| Status:                   | Active                     |  |
|---------------------------|----------------------------|--|
| Listing Type:             | For Sale                   |  |
| Property Type:            | Residential                |  |
| Property<br>SubType:      | Single Family<br>Residence |  |
| Price:                    | \$600,000                  |  |
| Price Per Square<br>Foot: | \$654                      |  |
| Square Footage:           | 918 Sqft                   |  |
| Lot Area:                 | 0.12 Sqft                  |  |
| Year Built:               | 1923                       |  |
| View:                     | Mountain(s)                |  |
| Bedrooms:                 | 2                          |  |
| Bathrooms:                | 1                          |  |
| Bathrooms<br>(Full):      | 1                          |  |
| Country:                  | US                         |  |
| State:                    | California                 |  |
|                           |                            |  |