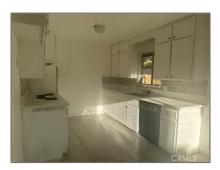

#### Basic **Details**

| Status:                   | Active                     |  |
|---------------------------|----------------------------|--|
| Listing Type:             | For Sale                   |  |
| Property Type:            | Residential                |  |
| Property<br>SubType:      | Single Family<br>Residence |  |
| Price:                    | \$299,900                  |  |
| Price Per Square<br>Foot: | \$240                      |  |
| Square Footage:           | 1,250 Sqft                 |  |
| Lot Area:                 | 0.45 Sqft                  |  |
| Year Built:               | 1973                       |  |
| View:                     | Mountain(s)                |  |
| Bedrooms:                 | 3                          |  |
| Bathrooms:                | 2                          |  |
| Bathrooms<br>(Full):      | 2                          |  |
| Country:                  | US                         |  |
| State:                    | California                 |  |
|                           |                            |  |