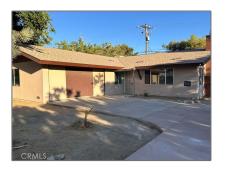

# **Residential For Sale**

1,250 Sqft - 56445 El DoradoDrive, Yucca Valley, California, 92284

#### Basic **Details**

| Status:                   | Active                     |  |
|---------------------------|----------------------------|--|
| Listing Type:             | For Sale                   |  |
| Property Type:            | Residential                |  |
| Property<br>SubType:      | Single Family<br>Residence |  |
| Price:                    | \$299,900                  |  |
| Price Per Square<br>Foot: | \$240                      |  |
| Square Footage:           | 1,250 Sqft                 |  |
| Lot Area:                 | 0.45 Sqft                  |  |
| Year Built:               | 1973                       |  |
| View:                     | Mountain(s)                |  |
| Bedrooms:                 | 3                          |  |
| Bathrooms:                | 2                          |  |
| Bathrooms<br>(Full):      | 2                          |  |
| Country:                  | US                         |  |
| State:                    | California                 |  |
|                           |                            |  |