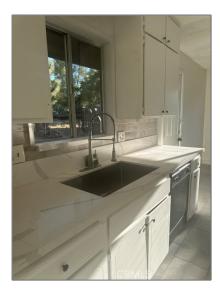

#### Basic **Details**

| Status:                   | Active                     |  |
|---------------------------|----------------------------|--|
| Listing Type:             | For Sale                   |  |
| Property Type:            | Residential                |  |
| Property<br>SubType:      | Single Family<br>Residence |  |
| Price:                    | \$299,900                  |  |
| Price Per Square<br>Foot: | \$240                      |  |
| Square Footage:           | 1,250 Sqft                 |  |
| Lot Area:                 | 0.45 Sqft                  |  |
| Year Built:               | 1973                       |  |
| View:                     | Mountain(s)                |  |
| Bedrooms:                 | 3                          |  |
| Bathrooms:                | 2                          |  |
| Bathrooms<br>(Full):      | 2                          |  |
| Country:                  | US                         |  |
| State:                    | California                 |  |
|                           |                            |  |