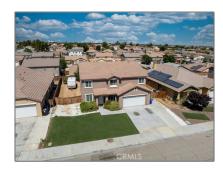

# Residential For Sale

2,647 Sqft - 12828 2ndAvenue, Victorville, California, 92395

### Basic Details

| Status:                   | Active                     |  |
|---------------------------|----------------------------|--|
| Listing Type:             | For Sale                   |  |
| Property Type:            | Residential                |  |
| Property<br>SubType:      | Single Family<br>Residence |  |
| Price:                    | \$485,000                  |  |
| Price Per Square<br>Foot: | \$183                      |  |
| Square Footage:           | 2,647 Sqft                 |  |
| Lot Area:                 | 0.17 Sqft                  |  |
| Year Built:               | 2006                       |  |
| View:                     | Mountain(s)                |  |
| Bedrooms:                 | 5                          |  |
| Bathrooms:                | 3                          |  |
| Bathrooms (Full):         | 3                          |  |
| Country:                  | US                         |  |
| State:                    | California                 |  |
| County:                   | San Bernardino             |  |
| City:                     | Victorville                |  |
| Zipcode:                  | 92395                      |  |
|                           |                            |  |