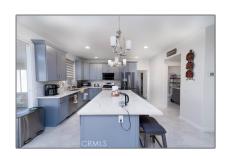

# Residential For Sale

2,647 Sqft - 12828 2ndAvenue, Victorville, California, 92395

### Basic Details

| Status:                   | Active                     |  |
|---------------------------|----------------------------|--|
| Listing Type:             | For Sale                   |  |
| Property Type:            | Residential                |  |
| Property<br>SubType:      | Single Family<br>Residence |  |
| Price:                    | \$485,000                  |  |
| Price Per Square<br>Foot: | \$183                      |  |
| Square Footage:           | 2,647 Sqft                 |  |
| Lot Area:                 | 0.17 Sqft                  |  |
| Year Built:               | 2006                       |  |
| View:                     | Mountain(s)                |  |
| Bedrooms:                 | 5                          |  |
| Bathrooms:                | 3                          |  |
| Bathrooms (Full):         | 3                          |  |
| Country:                  | US                         |  |
| State:                    | California                 |  |
| County:                   | San Bernardino             |  |
| City:                     | Victorville                |  |
| Zipcode:                  | 92395                      |  |
|                           |                            |  |