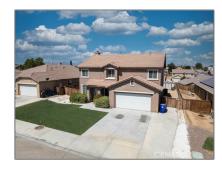

# Residential For Sale

2,647 Sqft - 12828 2ndAvenue, Victorville, California, 92395

### Basic Details

| Status:                   | Active                     |  |
|---------------------------|----------------------------|--|
| Listing Type:             | For Sale                   |  |
| Property Type:            | Residential                |  |
| Property<br>SubType:      | Single Family<br>Residence |  |
| Price:                    | \$485,000                  |  |
| Price Per Square<br>Foot: | \$183                      |  |
| Square Footage:           | 2,647 Sqft                 |  |
| Lot Area:                 | 0.17 Sqft                  |  |
| Year Built:               | 2006                       |  |
| View:                     | Mountain(s)                |  |
| Bedrooms:                 | 5                          |  |
| Bathrooms:                | 3                          |  |
| Bathrooms (Full):         | 3                          |  |
| Country:                  | US                         |  |
| State:                    | California                 |  |
| County:                   | San Bernardino             |  |
| City:                     | Victorville                |  |
| Zipcode:                  | 92395                      |  |
|                           |                            |  |