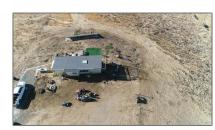

# Land For Sale

- 15 StephensDrive, San Juan Bautista, California, 95045

#### Basic Details

| Status:                   | Active                     |  |
|---------------------------|----------------------------|--|
| Listing Type:             | For Sale                   |  |
| Property Type:            | Land                       |  |
| Property<br>SubType:      | Single Family<br>Residence |  |
| Price:                    | \$860,000                  |  |
| Price Per Square<br>Foot: | \$1                        |  |
| Lot Area:                 | 22.54 Sqft                 |  |
| View:                     | Mountain(s)                |  |
| Country:                  | US                         |  |
| State:                    | California                 |  |
| County:                   | San Benito                 |  |
| City:                     | San Juan Bautista          |  |
| Zipcode:                  | 95045                      |  |
| Listing ID:               | ML81985205                 |  |