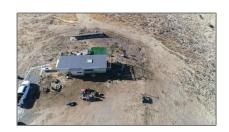

# Land For Sale

- 15 StephensDrive, San Juan Bautista, California, 95045

#### Basic Details

| Status:                   | Active                     |  |
|---------------------------|----------------------------|--|
| Listing Type:             | For Sale                   |  |
| Property Type:            | Land                       |  |
| Property<br>SubType:      | Single Family<br>Residence |  |
| Price:                    | \$860,000                  |  |
| Price Per Square<br>Foot: | \$1                        |  |
| Lot Area:                 | 22.54 Sqft                 |  |
| View:                     | Mountain(s)                |  |
| Country:                  | US                         |  |
| State:                    | California                 |  |
| County:                   | San Benito                 |  |
| City:                     | San Juan Bautista          |  |
| Zipcode:                  | 95045                      |  |
| Listing ID:               | ML81985205                 |  |