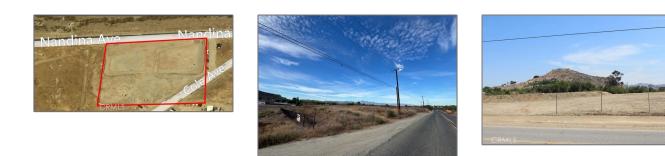

# Land For Sale

- 19661 NandinaAvenue, Riverside, California, 92508

#### **Basic Details**

| Status:                   | Active                     |  |
|---------------------------|----------------------------|--|
| Listing Type:             | For Sale                   |  |
| Property Type:            | Land                       |  |
| Property<br>SubType:      | Single Family<br>Residence |  |
| Price:                    | \$350,000                  |  |
| Price Per Square<br>Foot: | \$3                        |  |
| Lot Area:                 | 2.36 Sqft                  |  |
| View:                     | Mountain(s)                |  |
| Country:                  | US                         |  |
| State:                    | California                 |  |
| County:                   | Riverside                  |  |
| City:                     | Riverside                  |  |
| Zipcode:                  | 92508                      |  |
| Listing ID:               | IV24223401                 |  |
|                           |                            |  |