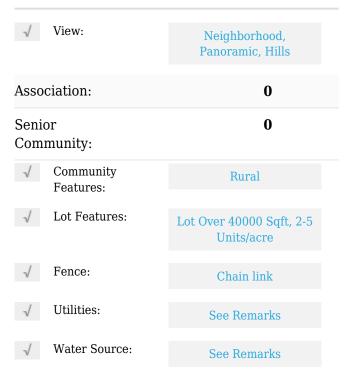

#### **Basic Details**

| Status:                   | Active                     |  |
|---------------------------|----------------------------|--|
| Listing Type:             | For Sale                   |  |
| Property Type:            | Land                       |  |
| Property<br>SubType:      | Single Family<br>Residence |  |
| Price:                    | \$350,000                  |  |
| Price Per Square<br>Foot: | \$3                        |  |
| Lot Area:                 | 2.36 Sqft                  |  |
| View:                     | Mountain(s)                |  |
| Country:                  | US                         |  |
| State:                    | California                 |  |
| County:                   | Riverside                  |  |
| City:                     | Riverside                  |  |
| Zipcode:                  | 92508                      |  |
| Listing ID:               | IV24223401                 |  |
|                           |                            |  |

#### Features