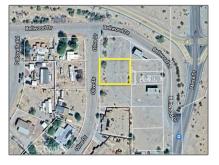

### Features

|               | View:                  | Neighborhood, Desert  |
|---------------|------------------------|-----------------------|
| Assoc         | viation:               | 0                     |
| Senio<br>Comr | r<br>nunity:           | 0                     |
|               | Community<br>Features: | Street Lights, Biking |
|               | Lot Features:          | Desert Front          |
|               | Water Source:          | Other                 |
|               | Sewer:                 | Unknown               |