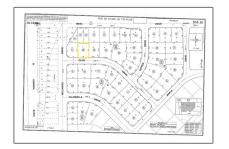

#### MLS Addon

| Zoning:                  | CPS       |
|--------------------------|-----------|
| Parcel Number:           | 818305002 |
| Lot Size Square<br>Feet: | 14,375    |

| TaxAnnualAmou<br>nt:             | \$0      |
|----------------------------------|----------|
| TaxYear:                         | 0        |
| Taxes:                           | \$0      |
| Guest House<br>SqFt:             | 0        |
| Approx Lot SqFt:                 | 0        |
| ✓ Special Listing<br>Conditions: | Standard |