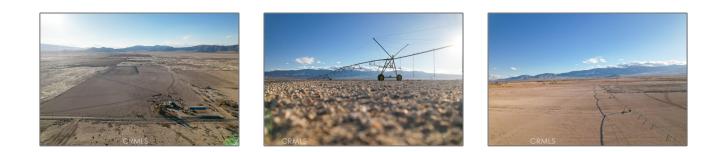

# **Residential For Sale**

880 Sqft - 12800 LocustAvenue, Lucerne Valley, California, 92356

#### Basic **Details**

| Status:                   | Active                     |  |
|---------------------------|----------------------------|--|
| Listing Type:             | For Sale                   |  |
| Property Type:            | Residential                |  |
| Property<br>SubType:      | Single Family<br>Residence |  |
| Price:                    | \$689,000                  |  |
| Price Per Square<br>Foot: | \$783                      |  |
| Square Footage:           | 880 Sqft                   |  |
| Lot Area:                 | 80 Sqft                    |  |
| Year Built:               | 1970                       |  |
| View:                     | Mountain(s)                |  |
| Bedrooms:                 | 2                          |  |
| Bathrooms:                | 1                          |  |
| Bathrooms<br>(Full):      | 1                          |  |
| Country:                  | US                         |  |
| State:                    | California                 |  |
| County:                   | San Bernardino             |  |
| City:                     | Lucerne Valley             |  |
| Zipcode:                  | 92356                      |  |
| Listing ID:               | OC24001923                 |  |

#### Features

| √ View:                      | Mountain(s)                          |
|------------------------------|--------------------------------------|
| Association:                 | 0                                    |
| Senior<br>Community:         | 0                                    |
| $\checkmark$ Common Walls:   | No Common Walls                      |
| Stories:                     | 1                                    |
| √ Community<br>Features:     | Rural                                |
| Pool:                        | In ground, Private                   |
| Parking:                     | 0.00                                 |
| √ Fireplace:                 | Library                              |
| $\checkmark$ Lot Features:   | Agricultural, Lot Over<br>40000 Sqft |
| Entry Level:                 | 1                                    |
| √ Room Type:                 | Living Room, All<br>Bedrooms Down    |
| $\checkmark$ Entry Location: |                                      |
| Main Level<br>Bathrooms:     | 1                                    |
| Main Level<br>Bedrooms:      | 2                                    |
| √ Water Source:              | Well, Agricultural Well              |

### MLS Addon

| Zoning:                          | LV/AG                     |  |
|----------------------------------|---------------------------|--|
| Parcel Number:                   | 0452051040000             |  |
| Lot Size Square<br>Feet:         | 3,484,800 Sqft            |  |
| TaxAnnualAmou<br>nt:             | \$0                       |  |
| High School:                     | Arlington                 |  |
| High School 2:                   | Arling                    |  |
| Middle Or Junior<br>School:      | Miller                    |  |
| High School<br>District:         | Lucerne Valley<br>Unified |  |
| Levels:                          | One                       |  |
| Taxes:                           | \$0                       |  |
| Guest House<br>SqFt:             | 0 Sqft                    |  |
| Approx Lot SqFt:                 | 0 Sqft                    |  |
| ✓ Special Listing<br>Conditions: | Standard                  |  |