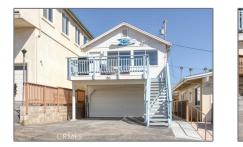

# **Residential For Sale**

855 Sqft - 180 IStreet, Cayucos, California, 93430

### Basic Details

| Status:                   | Active                     |  |
|---------------------------|----------------------------|--|
| Listing Type:             | For Sale                   |  |
| Property Type:            | Residential                |  |
| Property<br>SubType:      | Single Family<br>Residence |  |
| Price:                    | \$1,450,000                |  |
| Price Per Square<br>Foot: | \$1,696                    |  |
| Square Footage:           | 855 Sqft                   |  |
| Lot Area:                 | 0.05 Sqft                  |  |
| Year Built:               | 1994                       |  |
| View:                     | Mountain(s)                |  |
| Bedrooms:                 | 3                          |  |
| Bathrooms:                | 2                          |  |
| Bathrooms<br>(Full):      | 2                          |  |
| Country:                  | US                         |  |
| State:                    | California                 |  |
| County:                   | San Luis Obispo            |  |
| City:                     | Cayucos                    |  |
| Zipcode:                  | 93430                      |  |
| Listing ID:               | PI24223993                 |  |
|                           |                            |  |

### Features

| $\checkmark$  | View:                  | Neighborhood, Ocean                                              |
|---------------|------------------------|------------------------------------------------------------------|
| Asso          | ciation:               | 0                                                                |
| Senic<br>Comi | or<br>nunity:          | 0                                                                |
|               | Common Walls:          | No Common Walls                                                  |
| Stori         | es:                    | 2                                                                |
|               | Community<br>Features: | Suburban                                                         |
| Attac<br>:    | hedGarage              | 1                                                                |
|               | Parking                |                                                                  |
|               | Parking:               | Garage - Single Door                                             |
| Spa:          |                        | 0                                                                |
| $\checkmark$  | Lot Features:          | No Landscaping                                                   |
| $\checkmark$  | Patio:                 | Deck                                                             |
| Entry         | v Level:               | 2                                                                |
| $\checkmark$  | Laundry:               | In Garage                                                        |
|               | Room Type:             | Living Room, Kitchen,<br>Multi-level Bedroom,<br>Primary Bedroom |
|               | Entry Location:        | 2nd                                                              |
|               | Property Condition:    | Turnkey                                                          |