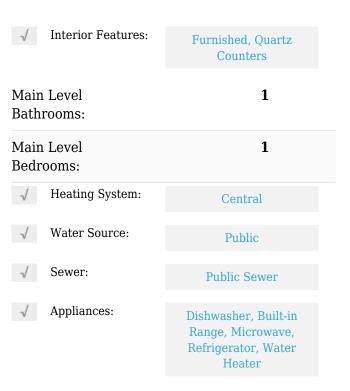

### Features

| $\checkmark$  | View:                  | Neighborhood, Ocean                                              |
|---------------|------------------------|------------------------------------------------------------------|
| Asso          | ciation:               | 0                                                                |
| Senic<br>Comi | or<br>nunity:          | 0                                                                |
|               | Common Walls:          | No Common Walls                                                  |
| Stori         | es:                    | 2                                                                |
|               | Community<br>Features: | Suburban                                                         |
| Attac<br>:    | hedGarage              | 1                                                                |
|               | Parking                |                                                                  |
|               | Parking:               | Garage - Single Door                                             |
| Spa:          |                        | 0                                                                |
| $\checkmark$  | Lot Features:          | No Landscaping                                                   |
| $\checkmark$  | Patio:                 | Deck                                                             |
| Entry         | v Level:               | 2                                                                |
| $\checkmark$  | Laundry:               | In Garage                                                        |
|               | Room Type:             | Living Room, Kitchen,<br>Multi-level Bedroom,<br>Primary Bedroom |
|               | Entry Location:        | 2nd                                                              |
|               | Property Condition:    | Turnkey                                                          |

#### MLS Addon

| Zoning:                     | RSF                                                                        |
|-----------------------------|----------------------------------------------------------------------------|
| Parcel Number:              | 064128003                                                                  |
| Lot Size Square<br>Feet:    | 2,000                                                                      |
| TaxAnnualAmou<br>nt:        | \$0                                                                        |
| ✓ RoomBathroomFe<br>ures:   | Exhaust Fan(s), Shower<br>In Tub, Quartz Counters,<br>Main Floor Full Bath |
| Garage Spaces:              | 1                                                                          |
| High School:                | Arlington                                                                  |
| High School 2:              | Arling                                                                     |
| Middle Or Junior<br>School: | Miller                                                                     |
| High School<br>District:    | San Luis Coastal<br>Unified                                                |
| Levels:                     | Two                                                                        |
| Taxes:                      | \$0                                                                        |
| Guest House<br>SqFt:        | 0                                                                          |
| Approx Lot SqFt:            | 0                                                                          |
| / Special Listing           |                                                                            |