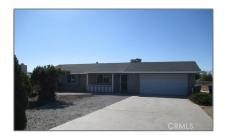

# Residential For Sale

1,139 Sqft - 12828 AlgonquinRoad, Apple Valley, California, 92308

### Basic Details

| Status:                   | Active                     |  |
|---------------------------|----------------------------|--|
| Listing Type:             | For Sale                   |  |
| Property Type:            | Residential                |  |
| Property<br>SubType:      | Single Family<br>Residence |  |
| Price:                    | \$380,000                  |  |
| Price Per Square<br>Foot: | \$334                      |  |
| Square Footage:           | 1,139 Sqft                 |  |
| Lot Area:                 | <b>0.48</b> Sqft           |  |
| Year Built:               | 1986                       |  |
| View:                     | Mountain(s)                |  |
| Bedrooms:                 | 3                          |  |
| Bathrooms:                | 2                          |  |
| Bathrooms (Full):         | 2                          |  |
| Country:                  | US                         |  |
| State:                    | California                 |  |
| County:                   | San Bernardino             |  |
| City:                     | Apple Valley               |  |
| Zipcode:                  | 92308                      |  |
| Listing ID:               | HD24167400                 |  |
|                           |                            |  |