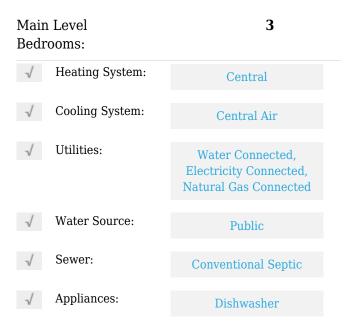

### Features

| √ View:                  | Neighborhood                               |
|--------------------------|--------------------------------------------|
| Association:             | 0                                          |
| Senior<br>Community:     | 0                                          |
| √ Common W               | Valls: No Common Walls                     |
| Stories:                 | 1                                          |
| √ Community Features:    | Suburban                                   |
| AttachedGarago<br>:      | e <b>1</b>                                 |
| √ Parking:               | 2.00                                       |
| √ Lot Feature            | es: Lot 20000-39999 Sqft                   |
| Entry Level: 1           |                                            |
| √ Laundry:               | In Garage                                  |
| √ Room Type              | Living Room, Kitchen, All<br>Bedrooms Down |
| √ Roofing:               | Shingle                                    |
| √ Flooring:              | Carpet                                     |
| √ Entry Loca             | tion: Ground                               |
| Main Level<br>Bathrooms: | 2                                          |

#### MLS Addon

| Parcel Number:                | 3087471230000           |
|-------------------------------|-------------------------|
| Lot Size Square<br>Feet:      | 21,100 Sqft             |
| TaxAnnualAmou<br>nt:          | <b>\$0</b>              |
| Garage Spaces:                | 2                       |
| High School:                  | Arlington               |
| High School 2:                | Arling                  |
| Middle Or Junior<br>School:   | Miller                  |
| High School<br>District:      | Apple Valley<br>Unified |
| Levels:                       | One                     |
| √ EatingArea:                 | Area                    |
| Taxes:                        | <b>\$0</b>              |
| Guest House<br>SqFt:          | 0 Sqft                  |
| Approx Lot SqFt:              | 0 Sqft                  |
| ✓ Special Listing Conditions: | Standard                |