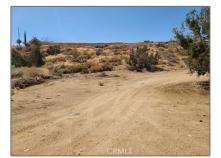

# Land For Sale

- 0 C 137 St WStreet, Lancaster, California, 93536





## Basic **Details**

| Status:                   | Active                     |  |
|---------------------------|----------------------------|--|
| Listing Type:             | For Sale                   |  |
| Property Type:            | Land                       |  |
| Property<br>SubType:      | Single Family<br>Residence |  |
| Price:                    | \$75,000                   |  |
| Price Per Square<br>Foot: | \$1                        |  |
| Lot Area:                 | 2.48 Sqft                  |  |
| View:                     | Mountain(s)                |  |
| Country:                  | US                         |  |
| State:                    | California                 |  |
| County:                   | Los Angeles                |  |
| City:                     | La