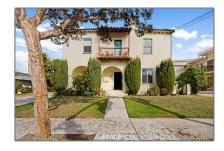

# Residential Rent For Rent

1,185 Sqft - 713 Chevy ChaseDrive, Glendale, California, 91205

### Basic Details

| Status:                   | Active                  |  |
|---------------------------|-------------------------|--|
| Listing Type:             | For Rent                |  |
| Property Type:            | <b>Residential Rent</b> |  |
| Property<br>SubType:      | Apartment               |  |
| Price:                    | \$2,850                 |  |
| Price Per Square<br>Foot: | \$2                     |  |
| Square Footage:           | 1,185 Sqft              |  |
| Lot Area:                 | 0.16 Sqft               |  |
| Year Built:               | 1928                    |  |
| View:                     | Mountain(s)             |  |
| Bedrooms:                 | 2                       |  |
| Bathrooms:                | 1                       |  |
| Bathrooms<br>(Full):      | 1                       |  |
| Country:                  | US                      |  |
| State:                    | California              |  |
| County:                   | Los Angeles             |  |
| City:                     | Glendale                |  |
| Zipcode:                  | 91205                   |  |
| Listing ID:               | BB24225244              |  |
|                           |                         |  |