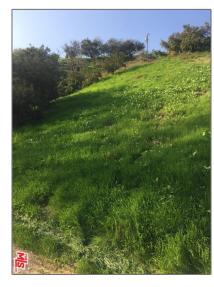

## Land For Sale

- 771 PHEASANTDrive

## Basic Details

| Listing Type:  | For Sale                                              |  |
|----------------|-------------------------------------------------------|--|
| Property Type: | Land                                                  |  |
| Price:         | \$75,000                                              |  |
| Lot Area:      | 9,288 Sqft                                            |  |
| View:          | Bluff,hills,mountai<br>n(s),panoramic,tree<br>s/woods |  |
| Country:       | US                                                    |  |
| Listing ID:    | 19433166                                              |  |