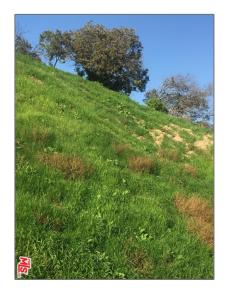

## Land For Sale

- 771 PHEASANTDrive

## Basic Details

| Listing Type:  | For Sale                                              |  |
|----------------|-------------------------------------------------------|--|
| Property Type: | Land                                                  |  |
| Price:         | \$75,000                                              |  |
| Lot Area:      | 9,288 Sqft                                            |  |
| View:          | Bluff,hills,mountai<br>n(s),panoramic,tree<br>s/woods |  |
| Country:       | US                                                    |  |
| Listing ID:    | 19433166                                              |  |