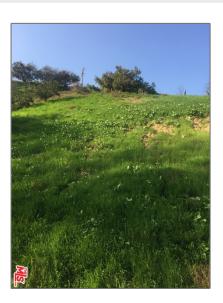

## Land For Sale

- 771 PHEASANTDrive

## Basic Details

| Listing Type:  | For Sale                                              |  |
|----------------|-------------------------------------------------------|--|
| Property Type: | Land                                                  |  |
| Price:         | \$75,000                                              |  |
| Lot Area:      | 9,288 Sqft                                            |  |
| View:          | Bluff,hills,mountai<br>n(s),panoramic,tree<br>s/woods |  |
| Country:       | US                                                    |  |
| Listing ID:    | 19433166                                              |  |