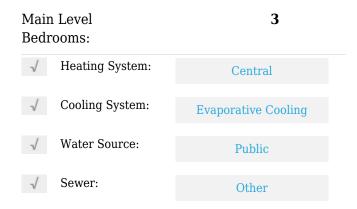

#### Features

| √ View:                  | Neighborhood                                     |
|--------------------------|--------------------------------------------------|
| Association:             | 0                                                |
| Senior<br>Community:     | 0                                                |
| √ Common Walls:          | No Common Walls                                  |
| Stories:                 | 1                                                |
| √ Community Features:    | Rural                                            |
| √ Pool:                  | Private, Above ground                            |
| AttachedGarage<br>:      | 1                                                |
| √ Parking:               | 2.00                                             |
| √ Fireplace:             | Living room                                      |
| √ Lot Features:          | Corner Lot                                       |
| Entry Level:             | 1                                                |
| √ Laundry:               | Gas Dryer Hookup,<br>Washer Hookup, In<br>Garage |
| √ Room Type:             | All Bedrooms Down                                |
| ✓ Entry Location:        | Walkway                                          |
| Main Level<br>Bathrooms: | 2                                                |