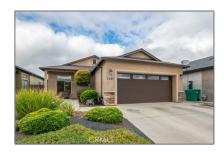

# Residential For Sale

1,348 Sqft - 2893 Beachcomber, Chico, California, 95973

### Basic Details

| Status:                   | Active                     |  |
|---------------------------|----------------------------|--|
| Listing Type:             | For Sale                   |  |
| Property Type:            | Residential                |  |
| Property<br>SubType:      | Single Family<br>Residence |  |
| Price:                    | \$475,000                  |  |
| Price Per Square<br>Foot: | \$352                      |  |
| Square Footage:           | 1,348 Sqft                 |  |
| Lot Area:                 | 0.11 Sqft                  |  |
| Year Built:               | 2016                       |  |
| View:                     | Mountain(s)                |  |
| Bedrooms:                 | 3                          |  |
| Bathrooms:                | 2                          |  |
| Bathrooms<br>(Full):      | 2                          |  |
| Country:                  | US                         |  |
| State:                    | California                 |  |
| County:                   | Butte                      |  |
| City:                     | Chico                      |  |
| Zipcode:                  | 95973                      |  |
| Listing ID:               | SN24224845                 |  |
|                           |                            |  |