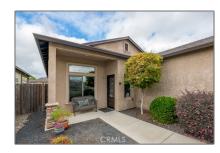

### Basic Details

| Status:                   | Active                     |  |
|---------------------------|----------------------------|--|
| Listing Type:             | For Sale                   |  |
| Property Type:            | Residential                |  |
| Property<br>SubType:      | Single Family<br>Residence |  |
| Price:                    | \$475,000                  |  |
| Price Per Square<br>Foot: | \$352                      |  |
| Square Footage:           | 1,348 Sqft                 |  |
| Lot Area:                 | 0.11 Sqft                  |  |
| Year Built:               | 2016                       |  |
| View:                     | Mountain(s)                |  |
| Bedrooms:                 | 3                          |  |
| Bathrooms:                | 2                          |  |
| Bathrooms<br>(Full):      | 2                          |  |
| Country:                  | US                         |  |
| State:                    | California                 |  |
| County:                   | Butte                      |  |
| City:                     | Chico                      |  |
| Zipcode:                  | 95973                      |  |
| Listing ID:               | SN24224845                 |  |
|                           |                            |  |

### Features

| √ View:                  | Neighborhood                                           |  |  |
|--------------------------|--------------------------------------------------------|--|--|
| Association:             | 0                                                      |  |  |
| Senior<br>Community:     | 0                                                      |  |  |
| √ Common Walls:          | No Common Walls                                        |  |  |
| Stories:                 | 1                                                      |  |  |
| ✓ Community Features:    | Sidewalks                                              |  |  |
| AttachedGarage :         | 1                                                      |  |  |
| √ Parking:               | 2.00                                                   |  |  |
| √ Lot Features:          | Back Yard, Desert Front                                |  |  |
| Entry Level:             | 1                                                      |  |  |
| √ Laundry:               | Individual Room, Inside                                |  |  |
| √ Room Type:             | Living Room, Kitchen,<br>Laundry, All Bedrooms<br>Down |  |  |
| √ Entry Location:        | Walkway                                                |  |  |
| Main Level<br>Bathrooms: | 2                                                      |  |  |
| Main Level<br>Bedrooms:  | 3                                                      |  |  |
| √ Heating System:        |                                                        |  |  |