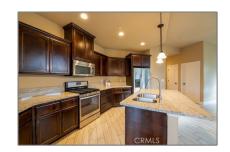

### Basic Details

| Status:                   | Active                     |  |
|---------------------------|----------------------------|--|
| Listing Type:             | For Sale                   |  |
| Property Type:            | Residential                |  |
| Property<br>SubType:      | Single Family<br>Residence |  |
| Price:                    | \$475,000                  |  |
| Price Per Square<br>Foot: | \$352                      |  |
| Square Footage:           | 1,348 Sqft                 |  |
| Lot Area:                 | 0.11 Sqft                  |  |
| Year Built:               | 2016                       |  |
| View:                     | Mountain(s)                |  |
| Bedrooms:                 | 3                          |  |
| Bathrooms:                | 2                          |  |
| Bathrooms<br>(Full):      | 2                          |  |
| Country:                  | US                         |  |
| State:                    | California                 |  |
| County:                   | Butte                      |  |
| City:                     | Chico                      |  |
| Zipcode:                  | 95973                      |  |
| Listing ID:               | SN24224845                 |  |
|                           |                            |  |

### Features

| √ View:                  | Neighborhood                                           |  |  |
|--------------------------|--------------------------------------------------------|--|--|
| Association:             | 0                                                      |  |  |
| Senior<br>Community:     | 0                                                      |  |  |
| √ Common Walls:          | No Common Walls                                        |  |  |
| Stories:                 | 1                                                      |  |  |
| ✓ Community Features:    | Sidewalks                                              |  |  |
| AttachedGarage :         | 1                                                      |  |  |
| √ Parking:               | 2.00                                                   |  |  |
| √ Lot Features:          | Back Yard, Desert Front                                |  |  |
| Entry Level:             | 1                                                      |  |  |
| √ Laundry:               | Individual Room, Inside                                |  |  |
| √ Room Type:             | Living Room, Kitchen,<br>Laundry, All Bedrooms<br>Down |  |  |
| √ Entry Location:        | Walkway                                                |  |  |
| Main Level<br>Bathrooms: | 2                                                      |  |  |
| Main Level<br>Bedrooms:  | 3                                                      |  |  |
| √ Heating System:        |                                                        |  |  |