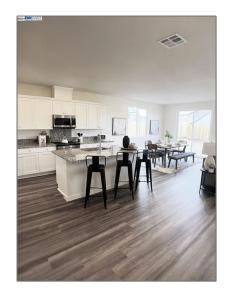

#### Features

| Association:                 | 0                             |
|------------------------------|-------------------------------|
| AttachedGarage<br>:          | 1                             |
| Parking:                     | 2.00                          |
| √ Parking:                   | Garage Door Opener,<br>Garage |
| $\checkmark$ Lot Features:   | Back Yard, Front Yard         |
| $\checkmark$ Flooring:       | Carpet, Vinyl                 |
| $\checkmark$ Heating System: | electric                      |
| $\checkmark$ Cooling System: | Central Air                   |
| √ Sewer:                     | Public Sewer                  |

## MLS Addon

| Parcel Number:              | 021100002000                       |
|-----------------------------|------------------------------------|
| Lot Size Square<br>Feet:    | 5,828 Sqft                         |
| TaxAnnualAmou<br>nt:        | \$0                                |
| RoomKitchenFeatu res:       | Kitchen Island, Butler's<br>Pantry |
| Garage Spaces:              | 2                                  |
| High School:                | Arlington                          |
| High School 2:              | Arling                             |
| Middle Or Junior<br>School: | Miller                             |
| Levels:                     | One                                |
| √ EatingArea:               | In Kitchen                         |
| Taxes:                      | \$0                                |
| Guest House<br>SqFt:        | 0 Sqft                             |
| Approx Lot SqFt:            | 0 Sqft                             |