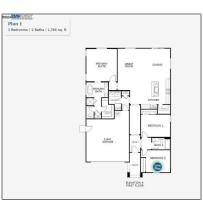

### Basic **Details**

| Status:                   | Active                     |  |
|---------------------------|----------------------------|--|
| Listing Type:             | For Sale                   |  |
| Property Type:            | Residential                |  |
| Property<br>SubType:      | Single Family<br>Residence |  |
| Price:                    | \$499,990                  |  |
| Price Per Square<br>Foot: | \$283                      |  |
| Square Footage:           | 1,766 Sqft                 |  |
| Lot Area:                 | 0.13 Sqft                  |  |
| Year Built:               | 2024                       |  |
| View:                     | Mountain(s)                |  |
| Bedrooms:                 | 3                          |  |
| Bathrooms:                | 2                          |  |
| Bathrooms<br>(Full):      | 2                          |  |
| Country:                  | US                         |  |
| State:                    | California                 |  |
|                           |                            |  |

#### Features

| Association:                 | 0                             |
|------------------------------|-------------------------------|
| AttachedGarage<br>:          | 1                             |
| Parking:                     | 2.00                          |
| √ Parking:                   | Garage Door Opener,<br>Garage |
| $\checkmark$ Lot Features:   | Back Yard, Front Yard         |
| $\checkmark$ Flooring:       | Carpet, Vinyl                 |
| $\checkmark$ Heating System: | electric                      |
| $\checkmark$ Cooling System: | Central Air                   |
| √ Sewer:                     | Public Sewer                  |

## MLS Addon

| Parcel Number:              | 021100002000                       |
|-----------------------------|------------------------------------|
| Lot Size Square<br>Feet:    | 5,828 Sqft                         |
| TaxAnnualAmou<br>nt:        | \$0                                |
| RoomKitchenFeatu res:       | Kitchen Island, Butler's<br>Pantry |
| Garage Spaces:              | 2                                  |
| High School:                | Arlington                          |
| High School 2:              | Arling                             |
| Middle Or Junior<br>School: | Miller                             |
| Levels:                     | One                                |
| √ EatingArea:               | In Kitchen                         |
| Taxes:                      | \$0                                |
| Guest House<br>SqFt:        | 0 Sqft                             |
| Approx Lot SqFt:            | 0 Sqft                             |