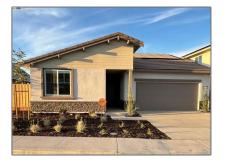

# **Residential For Sale**

1,766 Sqft - 2205 Emerald Ranch Rd, Patterson, California, 95363

### Basic **Details**

| Status:                   | Active                     |  |
|---------------------------|----------------------------|--|
| Listing Type:             | For Sale                   |  |
| Property Type:            | Residential                |  |
| Property<br>SubType:      | Single Family<br>Residence |  |
| Price:                    | \$499,990                  |  |
| Price Per Square<br>Foot: | \$283                      |  |
| Square Footage:           | 1,766 Sqft                 |  |
| Lot Area:                 | 0.13 Sqft                  |  |
| Year Built:               | 2024                       |  |
| View:                     | Mountain(s)                |  |
| Bedrooms:                 | 3                          |  |
| Bathrooms:                | 2                          |  |
| Bathrooms<br>(Full):      | 2                          |  |
| Country:                  | US                         |  |
| State:                    | California                 |  |
|                           |                            |  |