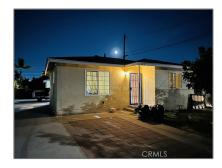

# Residential Rent For Rent

822 Sqft - 3316 EvelynAvenue, Rosemead, California, 91770

#### Basic Details

| Status:                   | Active                     |  |
|---------------------------|----------------------------|--|
| Listing Type:             | For Rent                   |  |
| Property Type:            | Residential Rent           |  |
| Property<br>SubType:      | Single Family<br>Residence |  |
| Price:                    | \$3,200                    |  |
| Price Per Square<br>Foot: | <b>\$4</b>                 |  |
| Square Footage:           | 822 Sqft                   |  |
| Lot Area:                 | <b>0.21 Sqft</b>           |  |
| Year Built:               | 1956                       |  |
| View:                     | Mountain(s)                |  |
| Bedrooms:                 | 3                          |  |
| Bathrooms:                | 2                          |  |
| Bathrooms (Full):         | 2                          |  |
| Country:                  | US                         |  |
| State:                    | California                 |  |
| County:                   | Los Angeles                |  |
| City:                     | Rosemead                   |  |
| Zipcode:                  | 91770                      |  |
|                           |                            |  |