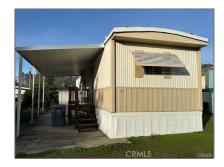

# Manufactured In Park For Sale

784 Sqft - 12 FirLoop, Oroville, California, 95966

### Basic Details

| Active                  |                                                                                                                           |
|-------------------------|---------------------------------------------------------------------------------------------------------------------------|
| For Sale                |                                                                                                                           |
| Manufactured In<br>Park |                                                                                                                           |
| \$31,500                |                                                                                                                           |
| \$40                    |                                                                                                                           |
| 784 Sqft                |                                                                                                                           |
| 1972                    |                                                                                                                           |
| Mountain(s)             |                                                                                                                           |
| 2                       |                                                                                                                           |
| 2                       |                                                                                                                           |
| 2                       |                                                                                                                           |
| US                      |                                                                                                                           |
| California              |                                                                                                                           |
| Butte                   |                                                                                                                           |
| Oroville                |                                                                                                                           |
| 95966                   |                                                                                                                           |
| OR24227166              |                                                                                                                           |
|                         | For Sale  Manufactured In Park  \$31,500  \$40  784 Sqft  1972  Mountain(s)  2  2  US  California  Butte  Oroville  95966 |