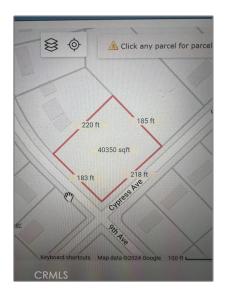

### MLS Addon

| Zoning:                       | NEC           |  |
|-------------------------------|---------------|--|
| Parcel Number:                | 3093401030000 |  |
| Lot Size Square<br>Feet:      | 37,300        |  |
| TaxAnnualAmou<br>nt:          | <b>\$0</b>    |  |
| TaxYear:                      | 0             |  |
| Taxes:                        | <b>\$0</b>    |  |
| Guest House<br>SqFt:          | 0             |  |
| Approx Lot SqFt:              | 0             |  |
| √ Special Listing Conditions: | Standard      |  |