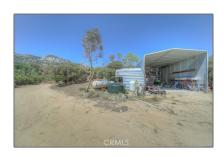

#### Features

| √ View:                  | Mountain(s), Panoramic,<br>Trees/woods, Valley                |
|--------------------------|---------------------------------------------------------------|
| Association:             | 0                                                             |
| Senior<br>Community:     | 0                                                             |
| √ Community<br>Features: | Hiking, Horse Trails,<br>Rural, Blm/national<br>Forest        |
| √ Lot Features:          | Horse Property<br>Unimproved, Flag Lot                        |
| √ Utilities:             | Sewer Connected, Water<br>Connected, Electricity<br>Connected |
| √ Water Source:          | Private, Shared Well                                          |
| √ Sewer:                 | Conventional Septic                                           |
|                          |                                                               |