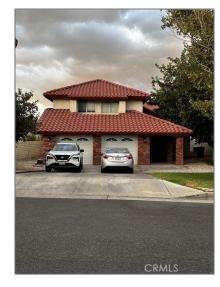

# Residential For Sale

2,948 Sqft - 12765 Santa AnitaTrail, Victorville, California, 92395

### Basic Details

| Status:                   | Active                     |  |
|---------------------------|----------------------------|--|
| Listing Type:             | For Sale                   |  |
| Property Type:            | Residential                |  |
| Property<br>SubType:      | Single Family<br>Residence |  |
| Price:                    | \$490,000                  |  |
| Price Per Square<br>Foot: | <b>\$166</b>               |  |
| Square Footage:           | 2,948 Sqft                 |  |
| Lot Area:                 | 0.17 Sqft                  |  |
| Year Built:               | 1990                       |  |
| View:                     | Mountain(s)                |  |
| Bedrooms:                 | 5                          |  |
| Bathrooms:                | 3                          |  |
| Bathrooms<br>(Full):      | 3                          |  |
| Country:                  | US                         |  |
| State:                    | California                 |  |