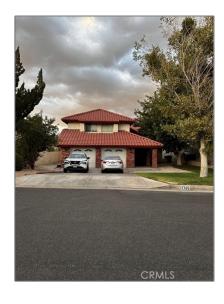

# Residential For Sale

2,948 Sqft - 12765 Santa AnitaTrail, Victorville, California, 92395

### Basic Details

| Status:                   | Active                     |  |
|---------------------------|----------------------------|--|
| Listing Type:             | For Sale                   |  |
| Property Type:            | Residential                |  |
| Property<br>SubType:      | Single Family<br>Residence |  |
| Price:                    | \$490,000                  |  |
| Price Per Square<br>Foot: | <b>\$166</b>               |  |
| Square Footage:           | 2,948 Sqft                 |  |
| Lot Area:                 | 0.17 Sqft                  |  |
| Year Built:               | 1990                       |  |
| View:                     | Mountain(s)                |  |
| Bedrooms:                 | 5                          |  |
| Bathrooms:                | 3                          |  |
| Bathrooms<br>(Full):      | 3                          |  |
| Country:                  | US                         |  |
| State:                    | California                 |  |