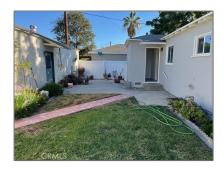

# **Residential Rent For Rent**

927 Sqft - 1100 ClybournAvenue, Burbank, California, 91505

#### Basic **Details**

| Status:                   | Active                  |  |
|---------------------------|-------------------------|--|
| Listing Type:             | For Rent                |  |
| Property Type:            | <b>Residential Rent</b> |  |
| Property<br>SubType:      | Duplex                  |  |
| Price:                    | \$3,950                 |  |
| Price Per Square<br>Foot: | \$4                     |  |
| Square Footage:           | 927 Sqft                |  |
| Lot Area:                 | 0.20 Sqft               |  |
| Year Built:               | 1939                    |  |
| View:                     | Mountain(s)             |  |
| Bedrooms:                 | 2                       |  |
| Bathrooms:                | 2                       |  |
| Bathrooms<br>(Full):      | 1                       |  |
| Bathrooms (1/2):          | 1                       |  |
| Country:                  | US                      |  |
| State:                    | California              |  |
| County:                   | Los Angeles             |  |
| City:                     | Burbank                 |  |
|                           |                         |  |