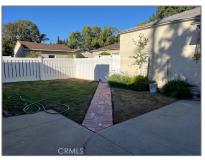

# **Residential Rent For Rent**

927 Sqft - 1100 ClybournAvenue, Burbank, California, 91505

#### Basic **Details**

| Status:                   | Active                  |  |
|---------------------------|-------------------------|--|
| Listing Type:             | For Rent                |  |
| Property Type:            | <b>Residential Rent</b> |  |
| Property<br>SubType:      | Duplex                  |  |
| Price:                    | \$3,950                 |  |
| Price Per Square<br>Foot: | \$4                     |  |
| Square Footage:           | 927 Sqft                |  |
| Lot Area:                 | 0.20 Sqft               |  |
| Year Built:               | 1939                    |  |
| View:                     | Mountain(s)             |  |
| Bedrooms:                 | 2                       |  |
| Bathrooms:                | 2                       |  |
| Bathrooms<br>(Full):      | 1                       |  |
| Bathrooms (1/2):          | 1                       |  |
| Country:                  | US                      |  |
| State:                    | California              |  |
| County:                   | Los Angeles             |  |
| City:                     | Burbank                 |  |
|                           |                         |  |