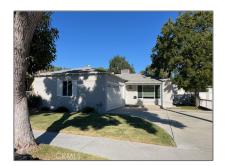

# **Residential Rent For Rent**

927 Sqft - 1100 ClybournAvenue, Burbank, California, 91505

#### Basic **Details**

| Status:                   | Active                  |  |
|---------------------------|-------------------------|--|
| Listing Type:             | For Rent                |  |
| Property Type:            | <b>Residential Rent</b> |  |
| Property<br>SubType:      | Duplex                  |  |
| Price:                    | \$3,950                 |  |
| Price Per Square<br>Foot: | \$4                     |  |
| Square Footage:           | 927 Sqft                |  |
| Lot Area:                 | 0.20 Sqft               |  |
| Year Built:               | 1939                    |  |
| View:                     | Mountain(s)             |  |
| Bedrooms:                 | 2                       |  |
| Bathrooms:                | 2                       |  |
| Bathrooms<br>(Full):      | 1                       |  |
| Bathrooms (1/2):          | 1                       |  |
| Country:                  | US                      |  |
| State:                    | California              |  |
| County:                   | Los Angeles             |  |
| City:                     | Burbank                 |  |
|                           |                         |  |