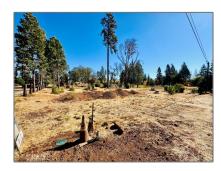

# Land For Sale

- 6124 RipleyLane, Paradise, California, 95969

### Basic Details

| Status:                   | Active                     |  |
|---------------------------|----------------------------|--|
| Listing Type:             | For Sale                   |  |
| Property Type:            | Land                       |  |
| Property<br>SubType:      | Single Family<br>Residence |  |
| Price:                    | \$45,000                   |  |
| Price Per Square<br>Foot: | \$2                        |  |
| Lot Area:                 | 0.45 Sqft                  |  |
| View:                     | Mountain(s)                |  |
| Country:                  | US                         |  |
| State:                    | California                 |  |
| County:                   | Butte                      |  |
| City:                     | Paradise                   |  |
| Zipcode:                  | 95969                      |  |
| Listing ID:               | SN24223806                 |  |