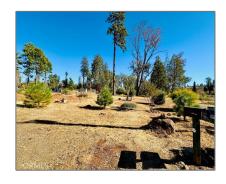

# Land For Sale

- 6124 RipleyLane, Paradise, California, 95969

### Basic Details

| Status:                   | Active                     |  |
|---------------------------|----------------------------|--|
| Listing Type:             | For Sale                   |  |
| Property Type:            | Land                       |  |
| Property<br>SubType:      | Single Family<br>Residence |  |
| Price:                    | \$45,000                   |  |
| Price Per Square<br>Foot: | \$2                        |  |
| Lot Area:                 | 0.45 Sqft                  |  |
| View:                     | Mountain(s)                |  |
| Country:                  | US                         |  |
| State:                    | California                 |  |
| County:                   | Butte                      |  |
| City:                     | Paradise                   |  |
| Zipcode:                  | 95969                      |  |
| Listing ID:               | SN24223806                 |  |