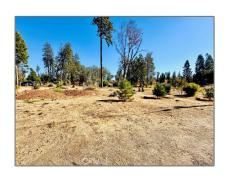

# Land For Sale

- 6124 RipleyLane, Paradise, California, 95969

### Basic Details

| Status:                   | Active                     |  |
|---------------------------|----------------------------|--|
| Listing Type:             | For Sale                   |  |
| Property Type:            | Land                       |  |
| Property<br>SubType:      | Single Family<br>Residence |  |
| Price:                    | \$45,000                   |  |
| Price Per Square<br>Foot: | \$2                        |  |
| Lot Area:                 | 0.45 Sqft                  |  |
| View:                     | Mountain(s)                |  |
| Country:                  | US                         |  |
| State:                    | California                 |  |
| County:                   | Butte                      |  |
| City:                     | Paradise                   |  |
| Zipcode:                  | 95969                      |  |
| Listing ID:               | SN24223806                 |  |