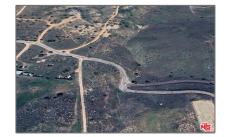

# Land For Sale

- 0 Rush CanyonRoad, Palmdale, California, 93550









#### Basic Details

| Status:                   | Active                     |  |
|---------------------------|----------------------------|--|
| Listing Type:             | For Sale                   |  |
| Property Type:            | Land                       |  |
| Property<br>SubType:      | Single Family<br>Residence |  |
| Price:                    | \$80,000                   |  |
| Price Per Square<br>Foot: | <b>\$0</b>                 |  |
| Lot Area:                 | 5.01 Sqft                  |  |
| View:                     | Mountain(s)                |  |
| Country:                  | US                         |  |
| State:                    | California                 |  |
| County:                   | Los Angeles                |  |
| City:                     |