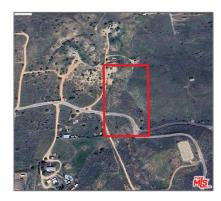

# Land For Sale

- 0 Rush CanyonRoad, Palmdale, California, 93550

#### Basic Details

| Status:                   | Active                     |  |
|---------------------------|----------------------------|--|
| Listing Type:             | For Sale                   |  |
| Property Type:            | Land                       |  |
| Property<br>SubType:      | Single Family<br>Residence |  |
| Price:                    | \$80,000                   |  |
| Price Per Square<br>Foot: | <b>\$0</b>                 |  |
| Lot Area:                 | 5.01 Sqft                  |  |
| View:                     | Mountain(s)                |  |
| Country:                  | US                         |  |
| State:                    | California                 |  |
| County:                   | Los Angeles                |  |
| City:                     | Palmdale                   |  |
| Zipcode:                  | 93550                      |  |
| Listing ID:               | 24460533                   |  |
| _                         |                            |  |