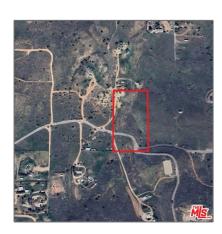

# Land For Sale

- 0 Rush CanyonRoad, Palmdale, California, 93550

#### Basic Details

| Status:                   | Active                     |  |
|---------------------------|----------------------------|--|
| Listing Type:             | For Sale                   |  |
| Property Type:            | Land                       |  |
| Property<br>SubType:      | Single Family<br>Residence |  |
| Price:                    | \$80,000                   |  |
| Price Per Square<br>Foot: | <b>\$0</b>                 |  |
| Lot Area:                 | 5.01 Sqft                  |  |
| View:                     | Mountain(s)                |  |
| Country:                  | US                         |  |
| State:                    | California                 |  |
| County:                   | Los Angeles                |  |
| City:                     | Palmdale                   |  |
| Zipcode:                  | 93550                      |  |
| Listing ID:               | 24460533                   |  |
| _                         |                            |  |