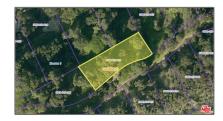

# Land For Sale

- 0 CorlingtonRoad, Glendale, California, 91206

#### Basic Details

| Status:                   | Active                     |  |
|---------------------------|----------------------------|--|
| Listing Type:             | For Sale                   |  |
| Property Type:            | Land                       |  |
| Property<br>SubType:      | Single Family<br>Residence |  |
| Price:                    | \$35,000                   |  |
| Price Per Square<br>Foot: | <b>\$6</b>                 |  |
| Lot Area:                 | 0.15 Sqft                  |  |
| View:                     | Mountain(s)                |  |
| Country:                  | US                         |  |
| State:                    | California                 |  |
| County:                   | Los Angeles                |  |
| City:                     | Glendale                   |  |
| Zipcode:                  | 91206                      |  |
| Listing ID:               | 24460389                   |  |

## MLS Addon

| Zoning:                  | GLR1YY     |
|--------------------------|------------|
| Parcel Number:           | 5666018008 |
| Lot Size Square<br>Feet: | 6,350      |