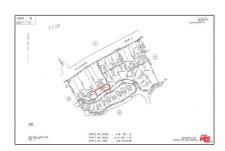

# Land For Sale

- 0 CorlingtonRoad, Glendale, California, 91206

#### Basic Details

| Status:                   | Active                     |  |
|---------------------------|----------------------------|--|
| Listing Type:             | For Sale                   |  |
| Property Type:            | Land                       |  |
| Property<br>SubType:      | Single Family<br>Residence |  |
| Price:                    | \$35,000                   |  |
| Price Per Square<br>Foot: | <b>\$6</b>                 |  |
| Lot Area:                 | 0.15 Sqft                  |  |
| View:                     | Mountain(s)                |  |
| Country:                  | US                         |  |
| State:                    | California                 |  |
| County:                   | Los Angeles                |  |
| City:                     | Glendale                   |  |
| Zipcode:                  | 91206                      |  |
| Listing ID:               | 24460389                   |  |

## MLS Addon

| Zoning:                  | GLR1YY     |
|--------------------------|------------|
| Parcel Number:           | 5666018008 |
| Lot Size Square<br>Feet: | 6,350      |