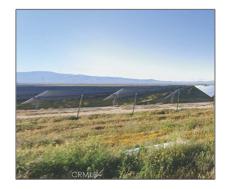

## Features

| √ View:                  | Mountain(s), Desert                                                                                          |
|--------------------------|--------------------------------------------------------------------------------------------------------------|
| Association:             | 0                                                                                                            |
| Senior<br>Community:     | 0                                                                                                            |
| √ Community<br>Features: | Hiking, Rural, Biking                                                                                        |
| √ Lot Features:          | 0-1 Unit/acre, Level With<br>Street, Rectangular Lot,<br>Level, Lot Over 40000<br>Sqft, Agricultural - Other |
| √ Water Source:          | Other                                                                                                        |