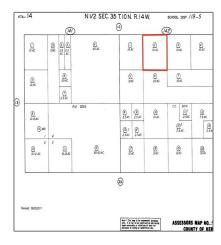

| Parcel Number:                | 47414202006 |  |
|-------------------------------|-------------|--|
| Lot Size Square<br>Feet:      | 435,600     |  |
| TaxAnnualAmou<br>nt:          | <b>\$0</b>  |  |
| TaxYear:                      | 0           |  |
| Taxes:                        | <b>\$0</b>  |  |
| Guest House<br>SqFt:          | 0           |  |
| Approx Lot SqFt:              | 0           |  |
| √ Special Listing Conditions: | Standard    |  |