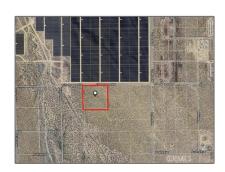

| Parcel Number:                | 47414202006 |  |
|-------------------------------|-------------|--|
| Lot Size Square<br>Feet:      | 435,600     |  |
| TaxAnnualAmou<br>nt:          | <b>\$0</b>  |  |
| TaxYear:                      | 0           |  |
| Taxes:                        | <b>\$0</b>  |  |
| Guest House<br>SqFt:          | 0           |  |
| Approx Lot SqFt:              | 0           |  |
| √ Special Listing Conditions: | Standard    |  |