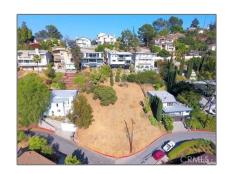

# Land For Sale

- 1400 MarionDrive, Glendale, California, 91205

#### Basic Details

| Status:                   | Active                     |  |
|---------------------------|----------------------------|--|
| Listing Type:             | For Sale                   |  |
| Property Type:            | Land                       |  |
| Property<br>SubType:      | Single Family<br>Residence |  |
| Price:                    | \$495,000                  |  |
| Price Per Square<br>Foot: | \$57                       |  |
| Lot Area:                 | 0.20 Sqft                  |  |
| View:                     | Mountain(s)                |  |
| Country:                  | US                         |  |
| State:                    | California                 |  |
| County:                   | Los Angeles                |  |
| City:                     | Glendale                   |  |
| Zipcode:                  | 91205                      |  |
| Listing ID:               | OC24228559                 |  |

#### MLS Addon

| Zoning:                  | GLR1YY     |
|--------------------------|------------|
| Parcel Number:           | 5678012023 |
| Lot Size Square<br>Feet: | 8,651      |