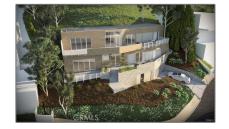

# Land For Sale

- 1400 MarionDrive, Glendale, California, 91205

#### Basic Details

| Status:                   | Active                     |  |
|---------------------------|----------------------------|--|
| Listing Type:             | For Sale                   |  |
| Property Type:            | Land                       |  |
| Property<br>SubType:      | Single Family<br>Residence |  |
| Price:                    | \$495,000                  |  |
| Price Per Square<br>Foot: | \$57                       |  |
| Lot Area:                 | 0.20 Sqft                  |  |
| View:                     | Mountain(s)                |  |
| Country:                  | US                         |  |
| State:                    | California                 |  |
| County:                   | Los Angeles                |  |
| City:                     | Glendale                   |  |
| Zipcode:                  | 91205                      |  |
| Listing ID:               | OC24228559                 |  |