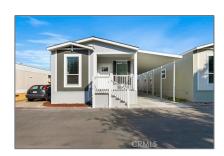

## Manufactured In Park For Sale

1,120 Sqft - 732 E Route 66, Glendora, California, 91740

| Basic Details             |                         | Features              |                                                                                                      |
|---------------------------|-------------------------|-----------------------|------------------------------------------------------------------------------------------------------|
| Status:                   | Active                  | Association:          | 0                                                                                                    |
| Listing Type:             | For Sale                | Senior                | 0                                                                                                    |
| Property Type:            | Manufactured In<br>Park | Community: Stories:   | 1                                                                                                    |
| Price:                    | \$219,950               | √ Community Features: | Street Lights, Urban                                                                                 |
| Price Per Square<br>Foot: | <b>\$196</b>            | √ Parking:            | 0.00                                                                                                 |
| Square Footage:           | 1,120 Sqft              | √ Parking:            | Driveway                                                                                             |
| Year Built:               | 2023                    | Spa:                  | 0                                                                                                    |
| View:                     | Mountain(s)             | √ Lot Features:       | No Landscaping                                                                                       |
| Bedrooms:                 | 3                       | √ Security:           | Carbon monoxide                                                                                      |
| Bathrooms:                | 2                       |                       | detector(s), Smoke<br>Detector(s)                                                                    |
| Bathrooms<br>(Full):      | 2                       | Entry Level:          | 1                                                                                                    |
| Country:                  | US                      | √ Laundry:            | Individual Room                                                                                      |
| State:                    | California              | √ Room Type:          | Living Room, Kitchen, All<br>Bedrooms Down, Utility<br>Room, Primary<br>Bathroom, Primary<br>Bedroom |
| County:                   | Los Angeles             |                       |                                                                                                      |
| City:                     | Glendora                |                       |                                                                                                      |
| Zipcode:                  | 91740                   | Roofing:              | Shingle                                                                                              |
| Listing ID:               | WS24231582              | ✓ Entry Location:     | Front Door                                                                                           |