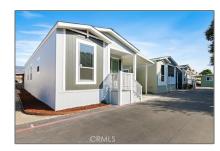

## Manufactured In Park For Sale

1,120 Sqft - 732 E Route 66, Glendora, California, 91740

| Basic Details             |                         | Features              |                                                                                                      |
|---------------------------|-------------------------|-----------------------|------------------------------------------------------------------------------------------------------|
| Status:                   | Active                  | Association:          | 0                                                                                                    |
| Listing Type:             | For Sale                | Senior                | 0                                                                                                    |
| Property Type:            | Manufactured In<br>Park | Community: Stories:   | 1                                                                                                    |
| Price:                    | \$219,950               | √ Community Features: | Street Lights, Urban                                                                                 |
| Price Per Square<br>Foot: | <b>\$196</b>            | √ Parking:            | 0.00                                                                                                 |
| Square Footage:           | 1,120 Sqft              | √ Parking:            | Driveway                                                                                             |
| Year Built:               | 2023                    | Spa:                  | 0                                                                                                    |
| View:                     | Mountain(s)             | √ Lot Features:       | No Landscaping                                                                                       |
| Bedrooms:                 | 3                       | √ Security:           | Carbon monoxide                                                                                      |
| Bathrooms:                | 2                       |                       | detector(s), Smoke<br>Detector(s)                                                                    |
| Bathrooms<br>(Full):      | 2                       | Entry Level:          | 1                                                                                                    |
| Country:                  | US                      | √ Laundry:            | Individual Room                                                                                      |
| State:                    | California              | √ Room Type:          | Living Room, Kitchen, All<br>Bedrooms Down, Utility<br>Room, Primary<br>Bathroom, Primary<br>Bedroom |
| County:                   | Los Angeles             |                       |                                                                                                      |
| City:                     | Glendora                |                       |                                                                                                      |
| Zipcode:                  | 91740                   | Roofing:              | Shingle                                                                                              |
| Listing ID:               | WS24231582              | ✓ Entry Location:     | Front Door                                                                                           |