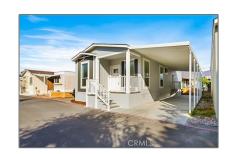

## Manufactured In Park For Sale

1,120 Sqft - 732 E Route 66, Glendora, California, 91740

| Basic Details             |                         | Features              |                                                                                                      |
|---------------------------|-------------------------|-----------------------|------------------------------------------------------------------------------------------------------|
| Status:                   | Active                  | Association:          | 0                                                                                                    |
| Listing Type:             | For Sale                | Senior                | 0                                                                                                    |
| Property Type:            | Manufactured In<br>Park | Community: Stories:   | 1                                                                                                    |
| Price:                    | \$219,950               | √ Community Features: | Street Lights, Urban                                                                                 |
| Price Per Square<br>Foot: | <b>\$196</b>            | √ Parking:            | 0.00                                                                                                 |
| Square Footage:           | 1,120 Sqft              | √ Parking:            | Driveway                                                                                             |
| Year Built:               | 2023                    | Spa:                  | 0                                                                                                    |
| View:                     | Mountain(s)             | √ Lot Features:       | No Landscaping                                                                                       |
| Bedrooms:                 | 3                       | √ Security:           | Carbon monoxide                                                                                      |
| Bathrooms:                | 2                       |                       | detector(s), Smoke<br>Detector(s)                                                                    |
| Bathrooms<br>(Full):      | 2                       | Entry Level:          | 1                                                                                                    |
| Country:                  | US                      | √ Laundry:            | Individual Room                                                                                      |
| State:                    | California              | √ Room Type:          | Living Room, Kitchen, All<br>Bedrooms Down, Utility<br>Room, Primary<br>Bathroom, Primary<br>Bedroom |
| County:                   | Los Angeles             |                       |                                                                                                      |
| City:                     | Glendora                |                       |                                                                                                      |
| Zipcode:                  | 91740                   | Roofing:              | Shingle                                                                                              |
| Listing ID:               | WS24231582              | ✓ Entry Location:     | Front Door                                                                                           |