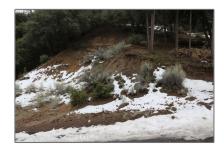

## Land For Sale

- 14004 YellowstoneDrive

## Basic Details

| Listing Type:  | For Sale                                                               |  |
|----------------|------------------------------------------------------------------------|--|
| Property Type: | Land                                                                   |  |
| Price:         | \$7,800                                                                |  |
| Lot Area:      | 25,933 Sqft                                                            |  |
| View:          | Canyon,city<br>Lights,hills,mounta<br>in(s),neighborhood,<br>panoramic |  |
| Country:       | US                                                                     |  |
| Listing ID:    | SR19042006                                                             |  |