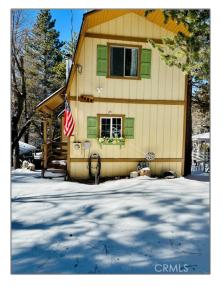

# **Residential For Sale**

796 Sqft - 2428 RidgeRoad, Arrowbear, California, 92308

#### Basic **Details**

| Status:                   | Active                     |  |
|---------------------------|----------------------------|--|
| Listing Type:             | For Sale                   |  |
| Property Type:            | Residential                |  |
| Property<br>SubType:      | Single Family<br>Residence |  |
| Price:                    | \$369,900                  |  |
| Price Per Square<br>Foot: | \$465                      |  |
| Square Footage:           | 796 Sqft                   |  |
| Lot Area:                 | 0.12 Sqft                  |  |
| Year Built:               | 1979                       |  |
| View:                     | Mountain(s)                |  |
| Bedrooms:                 | 2                          |  |
| Bathrooms:                | 2                          |  |
| Bathrooms<br>(Full):      | 1                          |  |
| Bathrooms (1/2):          | 1                          |  |
| Country:                  | US                         |  |
|                           |                            |  |