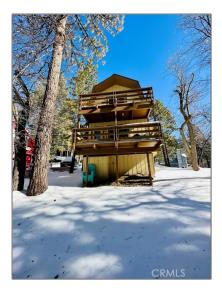

# **Residential For Sale**

796 Sqft - 2428 RidgeRoad, Arrowbear, California, 92308

#### Basic **Details**

| Status:                   | Active                     |  |
|---------------------------|----------------------------|--|
| Listing Type:             | For Sale                   |  |
| Property Type:            | Residential                |  |
| Property<br>SubType:      | Single Family<br>Residence |  |
| Price:                    | \$369,900                  |  |
| Price Per Square<br>Foot: | \$465                      |  |
| Square Footage:           | 796 Sqft                   |  |
| Lot Area:                 | 0.12 Sqft                  |  |
| Year Built:               | 1979                       |  |
| View:                     | Mountain(s)                |  |
| Bedrooms:                 | 2                          |  |
| Bathrooms:                | 2                          |  |
| Bathrooms<br>(Full):      | 1                          |  |
| Bathrooms (1/2):          | 1                          |  |
| Country:                  | US                         |  |
|                           |                            |  |