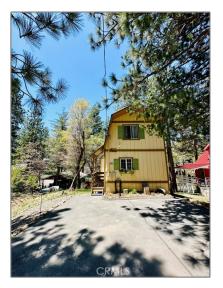

# **Residential For Sale**

796 Sqft - 2428 RidgeRoad, Arrowbear, California, 92308

#### Basic **Details**

| Status:                   | Active                     |  |
|---------------------------|----------------------------|--|
| Listing Type:             | For Sale                   |  |
| Property Type:            | Residential                |  |
| Property<br>SubType:      | Single Family<br>Residence |  |
| Price:                    | \$369,900                  |  |
| Price Per Square<br>Foot: | \$465                      |  |
| Square Footage:           | 796 Sqft                   |  |
| Lot Area:                 | 0.12 Sqft                  |  |
| Year Built:               | 1979                       |  |
| View:                     | Mountain(s)                |  |
| Bedrooms:                 | 2                          |  |
| Bathrooms:                | 2                          |  |
| Bathrooms<br>(Full):      | 1                          |  |
| Bathrooms (1/2):          | 1                          |  |
| Country:                  | US                         |  |
|                           |                            |  |