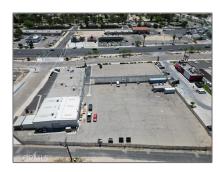

# Commercial For Sale

11,184 Sqft - 14330 7thStreet, Victorville, California, 92395