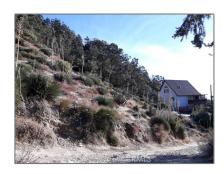

## Land For Sale

- 0 North EndDrive, Frazier Park, California, 93225

#### Basic Details

| Status:                   | Active                     |
|---------------------------|----------------------------|
| Listing Type:             | For Sale                   |
| Property Type:            | Land                       |
| Property<br>SubType:      | Single Family<br>Residence |
| Price:                    | \$29,500                   |
| Price Per Square<br>Foot: | <b>\$4</b>                 |
| Lot Area:                 | 0.18 Sqft                  |
| View:                     | Mountain(s)                |
| Country:                  | US                         |
| State:                    | California                 |
| County:                   | Kern                       |
| City:                     | Frazier Park               |
| Zipcode:                  | 93225                      |
| Listing ID:               | SR24233572                 |

#### Features

| √ View:               | Mountain(s), Canyon,<br>Trees/woods, Rocks                    |
|-----------------------|---------------------------------------------------------------|
| Association:          | 0                                                             |
| Senior<br>Community:  | 0                                                             |
| √ Community Features: | Hiking, Mountainous,<br>Rural, Biking,<br>Blm/national Forest |
| ✓ Lot Features:       | Lot 6500-9999, Up Slope<br>From Street                        |
| √ Utilities:          | Water Available                                               |
| √ Water Source:       | Public                                                        |