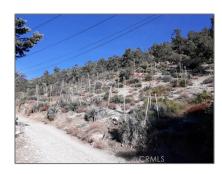

## Land For Sale

- 0 North EndDrive, Frazier Park, California, 93225

#### Basic Details

| Status:                   | Active                     |
|---------------------------|----------------------------|
| Listing Type:             | For Sale                   |
| Property Type:            | Land                       |
| Property<br>SubType:      | Single Family<br>Residence |
| Price:                    | \$29,500                   |
| Price Per Square<br>Foot: | <b>\$4</b>                 |
| Lot Area:                 | 0.18 Sqft                  |
| View:                     | Mountain(s)                |
| Country:                  | US                         |
| State:                    | California                 |
| County:                   | Kern                       |
| City:                     | Frazier Park               |
| Zipcode:                  | 93225                      |
| Listing ID:               | SR24233572                 |

#### Features

| √ View:               | Mountain(s), Canyon,<br>Trees/woods, Rocks                    |
|-----------------------|---------------------------------------------------------------|
| Association:          | 0                                                             |
| Senior<br>Community:  | 0                                                             |
| √ Community Features: | Hiking, Mountainous,<br>Rural, Biking,<br>Blm/national Forest |
| ✓ Lot Features:       | Lot 6500-9999, Up Slope<br>From Street                        |
| √ Utilities:          | Water Available                                               |
| √ Water Source:       | Public                                                        |