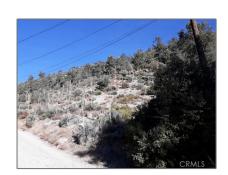

## Land For Sale

- 0 North EndDrive, Frazier Park, California, 93225

#### Basic Details

| Status:                   | Active                     |
|---------------------------|----------------------------|
| Listing Type:             | For Sale                   |
| Property Type:            | Land                       |
| Property<br>SubType:      | Single Family<br>Residence |
| Price:                    | \$29,500                   |
| Price Per Square<br>Foot: | <b>\$4</b>                 |
| Lot Area:                 | 0.18 Sqft                  |
| View:                     | Mountain(s)                |
| Country:                  | US                         |
| State:                    | California                 |
| County:                   | Kern                       |
| City:                     | Frazier Park               |
| Zipcode:                  | 93225                      |
| Listing ID:               | SR24233572                 |

#### Features

| √ View:               | Mountain(s), Canyon,<br>Trees/woods, Rocks                    |
|-----------------------|---------------------------------------------------------------|
| Association:          | 0                                                             |
| Senior<br>Community:  | 0                                                             |
| √ Community Features: | Hiking, Mountainous,<br>Rural, Biking,<br>Blm/national Forest |
| ✓ Lot Features:       | Lot 6500-9999, Up Slope<br>From Street                        |
| √ Utilities:          | Water Available                                               |
| √ Water Source:       | Public                                                        |