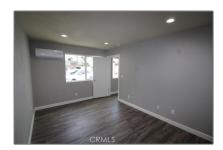

# Residential Rent For Rent

700 Sqft - 4986 SouthernAvenue, South Gate, California, 90280

### Basic Details

| Status:                   | Active                  |  |  |
|---------------------------|-------------------------|--|--|
| Listing Type:             | For Rent                |  |  |
| Property Type:            | <b>Residential Rent</b> |  |  |
| Property<br>SubType:      | Apartment               |  |  |
| Price:                    | \$1,950                 |  |  |
| Price Per Square<br>Foot: | \$3                     |  |  |
| Square Footage:           | 700 Sqft                |  |  |
| Lot Area:                 | <b>0.20 Sqft</b>        |  |  |
| Year Built:               | 1947                    |  |  |
| View:                     | Mountain(s)             |  |  |
| Bedrooms:                 | 1                       |  |  |
| Bathrooms:                | 1                       |  |  |
| Bathrooms<br>(Full):      | 1                       |  |  |
| Country:                  | US                      |  |  |
| State:                    | California              |  |  |
| County:                   | Los Angeles             |  |  |
| City:                     | South Gate              |  |  |
| Zipcode:                  | 90280                   |  |  |
| Listing ID:               | OC24232611              |  |  |
|                           |                         |  |  |