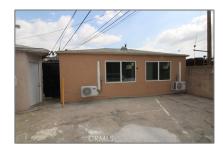

# Residential Rent For Rent

700 Sqft - 4986 SouthernAvenue, South Gate, California, 90280

### Basic Details

| Status:                   | Active                  |  |  |
|---------------------------|-------------------------|--|--|
| Listing Type:             | For Rent                |  |  |
| Property Type:            | <b>Residential Rent</b> |  |  |
| Property<br>SubType:      | Apartment               |  |  |
| Price:                    | \$1,950                 |  |  |
| Price Per Square<br>Foot: | \$3                     |  |  |
| Square Footage:           | 700 Sqft                |  |  |
| Lot Area:                 | <b>0.20 Sqft</b>        |  |  |
| Year Built:               | 1947                    |  |  |
| View:                     | Mountain(s)             |  |  |
| Bedrooms:                 | 1                       |  |  |
| Bathrooms:                | 1                       |  |  |
| Bathrooms<br>(Full):      | 1                       |  |  |
| Country:                  | US                      |  |  |
| State:                    | California              |  |  |
| County:                   | Los Angeles             |  |  |
| City:                     | South Gate              |  |  |
| Zipcode:                  | 90280                   |  |  |
| Listing ID:               | OC24232611              |  |  |
|                           |                         |  |  |