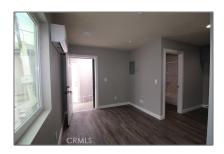

# Residential Rent For Rent

700 Sqft - 4986 SouthernAvenue, South Gate, California, 90280

### Basic Details

| Status:                   | Active                  |  |  |
|---------------------------|-------------------------|--|--|
| Listing Type:             | For Rent                |  |  |
| Property Type:            | <b>Residential Rent</b> |  |  |
| Property<br>SubType:      | Apartment               |  |  |
| Price:                    | \$1,950                 |  |  |
| Price Per Square<br>Foot: | \$3                     |  |  |
| Square Footage:           | 700 Sqft                |  |  |
| Lot Area:                 | <b>0.20 Sqft</b>        |  |  |
| Year Built:               | 1947                    |  |  |
| View:                     | Mountain(s)             |  |  |
| Bedrooms:                 | 1                       |  |  |
| Bathrooms:                | 1                       |  |  |
| Bathrooms<br>(Full):      | 1                       |  |  |
| Country:                  | US                      |  |  |
| State:                    | California              |  |  |
| County:                   | Los Angeles             |  |  |
| City:                     | South Gate              |  |  |
| Zipcode:                  | 90280                   |  |  |
| Listing ID:               | OC24232611              |  |  |
|                           |                         |  |  |