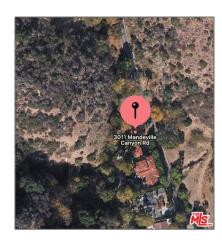

## Land For Sale

- 3011 Mandeville CanyonRoad, Los Angeles, California, 90049









### Basic Details

| Status:                   | Active                     |  |
|---------------------------|----------------------------|--|
| Listing Type:             | For Sale                   |  |
| Property Type:            | Land                       |  |
| Property<br>SubType:      | Single Family<br>Residence |  |
| Price:                    | \$75,000                   |  |
| Price Per Square<br>Foot: | <b>\$3</b>                 |  |
| Lot Area:                 | 0.66 Sqft                  |  |
| View:                     | Mountain(s)                |  |
| Country:                  | US                         |  |
| State:                    | California                 |  |
| County:                   | Los Angeles                |  |
| City:                     | Los