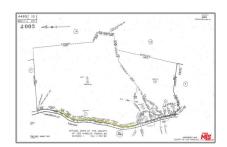

#### Features

| √ View:              | Canyon |
|----------------------|--------|
| Association:         | 0      |
| Senior<br>Community: | 0      |

| Parcel Number:                | 4493010001 |  |
|-------------------------------|------------|--|
| Lot Size Square<br>Feet:      | 28,660     |  |
| TaxAnnualAmou<br>nt:          | <b>\$0</b> |  |
| TaxYear:                      | 0          |  |
| Taxes:                        | <b>\$0</b> |  |
| Guest House<br>SqFt:          | 0          |  |
| Approx Lot SqFt:              | 0          |  |
| √ Special Listing Conditions: | Standard   |  |