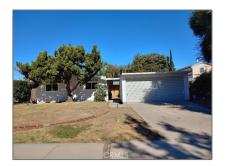

# **Residential Rent For Rent**

1,388 Sqft - 20615 Haynes St, Winnetka, California, 91306

#### Basic **Details**

| Status:                   | Active                     |  |
|---------------------------|----------------------------|--|
| Listing Type:             | For Rent                   |  |
| Property Type:            | <b>Residential Rent</b>    |  |
| Property<br>SubType:      | Single Family<br>Residence |  |
| Price:                    | \$4,295                    |  |
| Price Per Square<br>Foot: | \$3                        |  |
| Square Footage:           | 1,388 Sqft                 |  |
| Lot Area:                 | 0.17 Sqft                  |  |
| Year Built:               | 1955                       |  |
| View:                     | Mountain(s)                |  |
| Bedrooms:                 | 4                          |  |
| Bathrooms:                | 2                          |  |
| Bathrooms<br>(Full):      | 2                          |  |
| Country:                  | US                         |  |
| State:                    | California                 |  |
| County:                   | Los Angeles                |  |
| City:                     | Winnetka                   |  |
| Zipcode:                  | 91306                      |  |
|                           |                            |  |