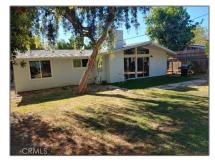

# **Residential Rent For Rent**

1,388 Sqft - 20615 Haynes St, Winnetka, California, 91306

#### Basic **Details**

| Status:                   | Active                     |  |
|---------------------------|----------------------------|--|
| Listing Type:             | For Rent                   |  |
| Property Type:            | <b>Residential Rent</b>    |  |
| Property<br>SubType:      | Single Family<br>Residence |  |
| Price:                    | \$4,295                    |  |
| Price Per Square<br>Foot: | \$3                        |  |
| Square Footage:           | 1,388 Sqft                 |  |
| Lot Area:                 | 0.17 Sqft                  |  |
| Year Built:               | 1955                       |  |
| View:                     | Mountain(s)                |  |
| Bedrooms:                 | 4                          |  |
| Bathrooms:                | 2                          |  |
| Bathrooms<br>(Full):      | 2                          |  |
| Country:                  | US                         |  |
| State:                    | California                 |  |
| County:                   | Los Angeles                |  |
| City:                     | Winnetka                   |  |
| Zipcode:                  | 91306                      |  |
|                           |                            |  |