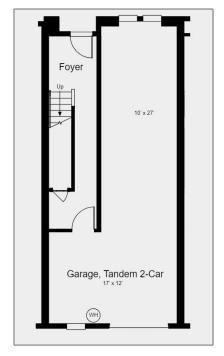

## **Features**

| Association:          | 1                               |
|-----------------------|---------------------------------|
| Stories:              | 3                               |
| √ Amenities:          | Management, Trash,<br>Insurance |
| attachedGarage        | 1                               |
| √ Parking:            | 2.00                            |
| √ Parking:            | Guest                           |
| √ Room Type:          | Walk-in Closet                  |
| √ Roofing:            | Tile                            |
| √ Flooring:           | Carpet, Tile, Laminate          |
| √ Foundation Details: | Slab                            |
| √ Heating System:     |                                 |