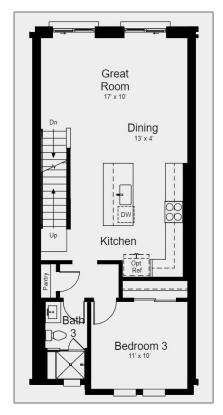

## **Basic Details**

| Status:                   | Active      |  |
|---------------------------|-------------|--|
| Listing Type:             | For Sale    |  |
| Property Type:            | Residential |  |
| Property<br>SubType:      | Condominium |  |
| Price:                    | \$1,964,000 |  |
| Price Per Square<br>Foot: | \$1,231     |  |
| Square Footage:           | 1,596 Sqft  |  |
| Year Built:               | 2024        |  |
| View:                     | Mountain(s) |  |
| Bedrooms:                 | 3           |  |
| Bathrooms:                | 3           |  |
| Bathrooms                 | 3           |  |