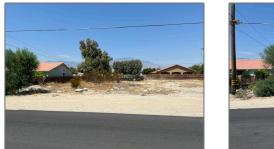

# Land For Sale

- 0 Sierra Del Sol, Thousand Palms, California, 92276

#### Basic **Details**

| Status:                   | Active                     |  |
|---------------------------|----------------------------|--|
| Listing Type:             | For Sale                   |  |
| Property Type:            | Land                       |  |
| Property<br>SubType:      | Single Family<br>Residence |  |
| Price:                    | \$85,000                   |  |
| Price Per Square<br>Foot: | \$11                       |  |
| Lot Area:                 | 0.17 Sqft                  |  |
| View:                     | Mountain(s)                |  |
| Country:                  | US                         |  |
| State:                    | California                 |  |
| County:                   | Riverside                  |  |
| City:                     | Thousand Palms             |  |
| Zipcode:                  | 92276                      |  |
| Listing ID:               | 219113996DA                |  |
|                           |                            |  |